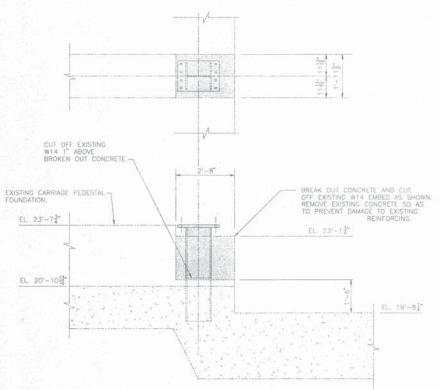

NOTED

Job No. 885 Drawing No. 885-S3

<u>SECTION G-G</u> SCALE: 3/8" = 1'-0"

SECTION H-H

SCALE: 3/8" = 1'-0"

THE INDUSTRIAL DEVELOPMENT BOARD OF THE CITY OF MOBILE, ALABAMA (ALABAMA STATE

TRAIN POSITIONER SECTIONS