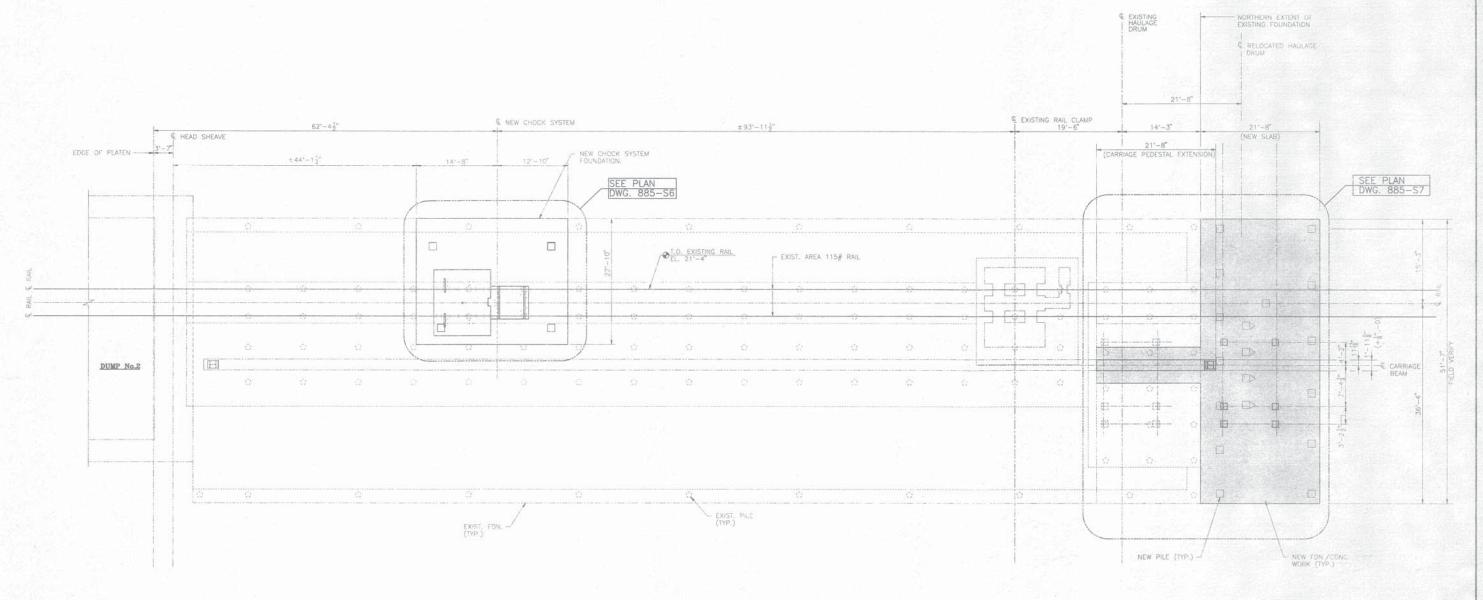

DUMPER No. 2 NEW SITE PLAN

Job No. 885 awing No. 885-S2 NOTED

DETAIL (\$3)

ALABAMA STATE DOCKS DEPARTMENT

Gottlieb Barnett Bridges MOBILE

McDUFFIE TERMINALS CAR POSITIONER FOUNDATION AT DUMPER No. 2

Drawn By: E.L.R. Date: APR. 96 Theoked By: T.M.C. Date: 4/15/96 DEMOLITION PLAN