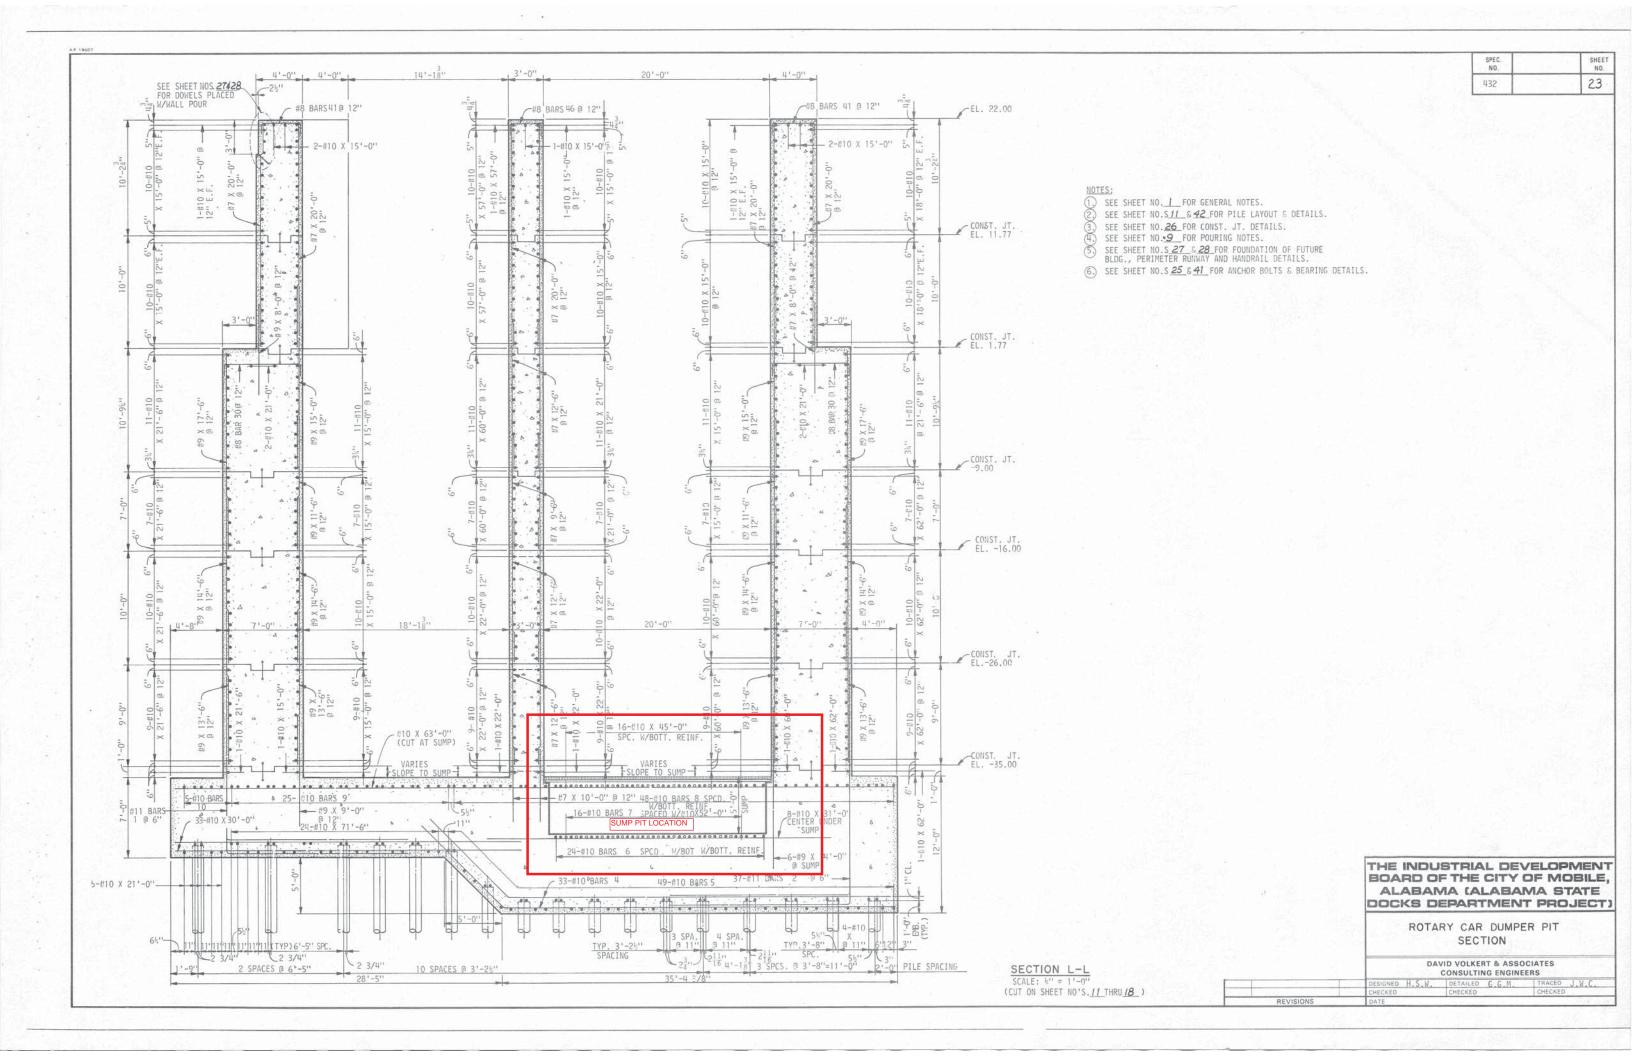

NOTED

Job No. 885 Drawing No. 885-S3

<u>SECTION G-G</u> SCALE: 3/8" = 1'-0"

SECTION H-H

SCALE: 3/8" = 1'-0"

THE INDUSTRIAL DEVELOPMENT BOARD OF THE CITY OF MOBILE, ALABAMA (ALABAMA STATE

TRAIN POSITIONER SECTIONS

DOCKS DEPARTMENT PROJECT)

DAVID VOLKERT & ASSOCIATES
CONSULTING ENGINEERS

DESIGNED P.K.J. DETAILED J.W.C. TRACED J.W.C.

10/11/82 REV. DIMENSIONS

P.K.J. CHECKED P.K.J. CHECKED P.K.J. CHECKED P.K.J. CHECKED P.K.J.