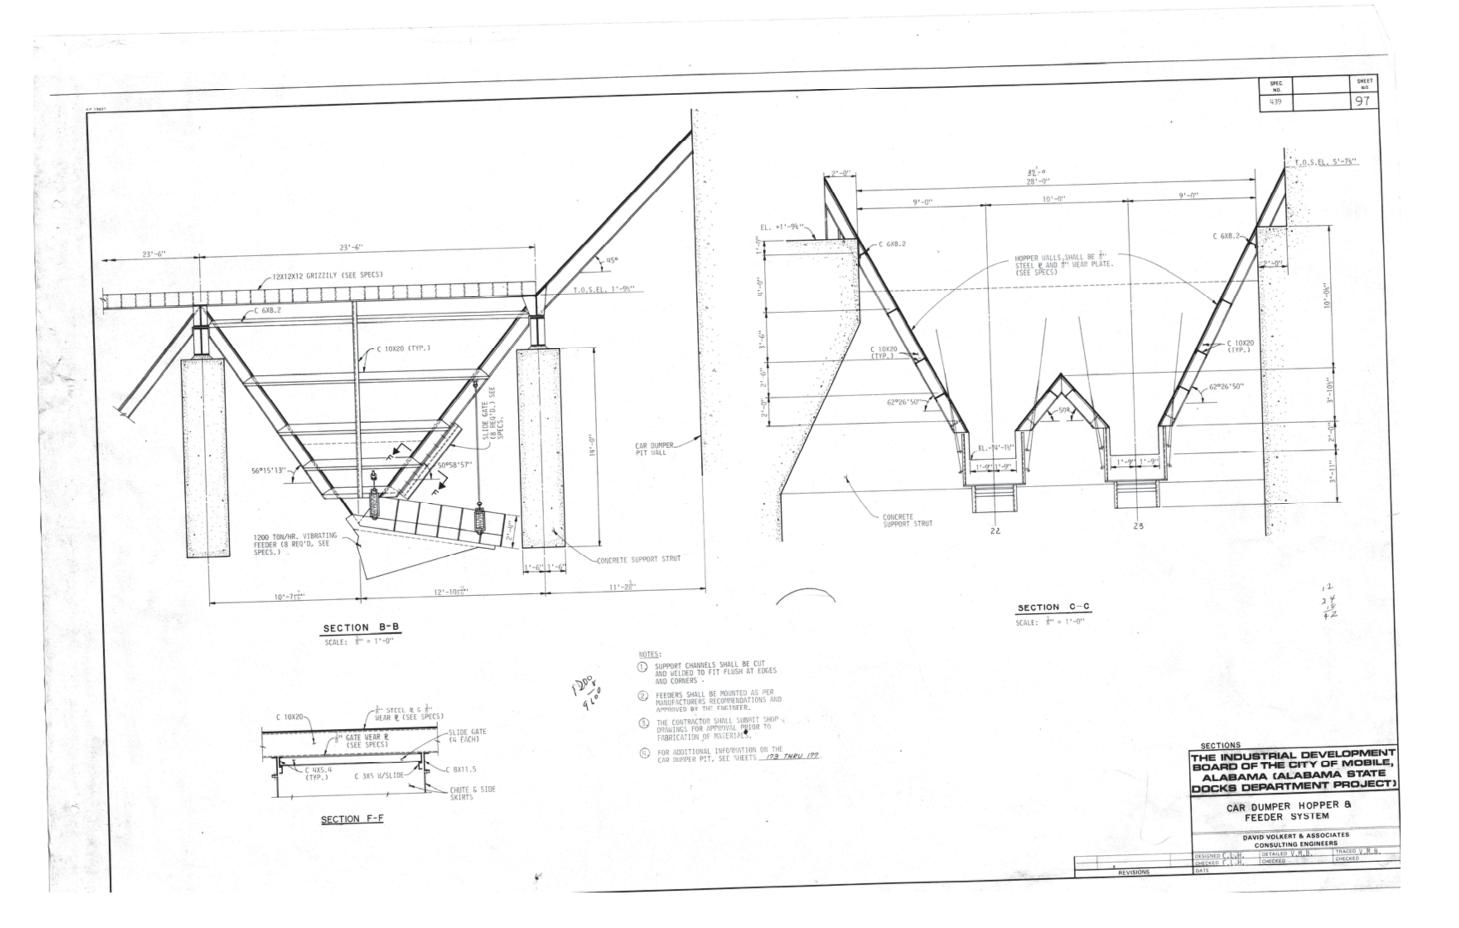

|
|------|---------|------|------------|-------------------------|----------------------------------|-----------|---------|---------|
| 5    |         |      |            |                         | ISSUED FOR CONSTRUCTION DA       | TE8-18-81 | APPRO   | VED:    |
| 3    | 9-9-82  | V.M. | TCL<br>DAS | RELOCATED HYBR.         | POR APPROVAL DA S  DATE B-IR-E/  |           | DATE: 8 | Aple I  |
| 2    | 8-2-82  | WEY  | ChipO      | LOCATION NOTE TO        | DRAWN JMS DATE 6-24-81 B/M       | DRAWING   |         | REV. NO |
| 1    | 6 NOV31 | EED  | DAS        | WALKWAY - PERSON STAIRS | CHECKED V.M. DATE 8-14-81 74     | 1-167     | 205     | 13      |
| REV. | DATE    | BY   | CHK.       | DESCRIPTION             | SCALE 4" =1-0"   CONTRACT 623608 | VI 1012   |         | 0       |



















|      | 4/24/96 | HOLD ON ANCH  | HOR BOLTS RELEASED |         |
|------|---------|---------------|--------------------|---------|
| 0    | 4/15/96 | ISSUED FOR CO | ONSTRUCTION        | ML      |
| REV. | DATE    |               | DESCRIPTION        | Lake II |
|      |         |               |                    |         |
|      |         | DEPAI         | RTATE DOCKS        |         |
|      | мови    | DEPAI         |                    |         |

DUMPER No. 2 NEW SITE PLAN

Job No. 885 awing No. 885-S2 NOTED





DETAIL (\$3)



ALABAMA STATE DOCKS DEPARTMENT

Gottlieb Barnett Bridges MOBILE

McDUFFIE TERMINALS CAR POSITIONER FOUNDATION AT DUMPER No. 2

Drawn By: E.L.R. Date: APR. 96 Theoked By: T.M.C. Date: 4/15/96 DEMOLITION PLAN

NOTED

Job No. 885 Drawing