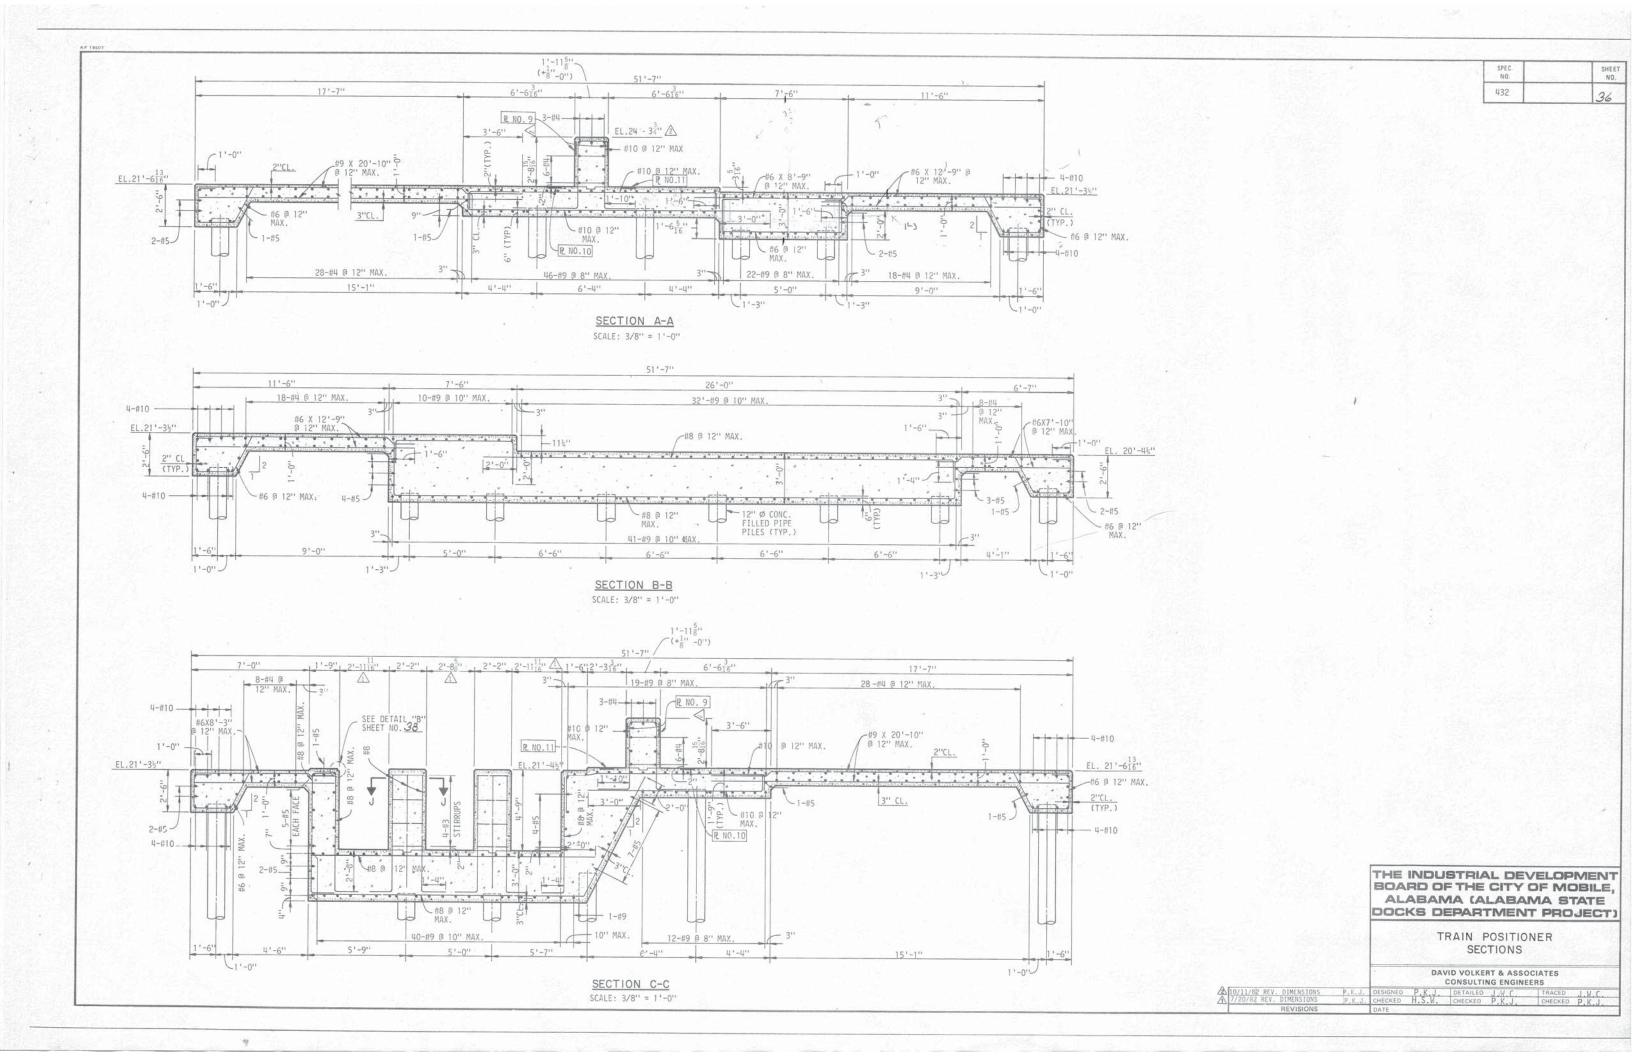

NOTED

Job No. 885 Drawing No. 885-S3

<u>SECTION G-G</u> SCALE: 3/8" = 1'-0"

SECTION H-H

SCALE: 3/8" = 1'-0"

THE INDUSTRIAL DEVELOPMENT BOARD OF THE CITY OF MOBILE, ALABAMA (ALABAMA STATE

TRAIN POSITIONER SECTIONS

DOCKS DEPARTMENT PROJECT)

DAVID VOLKERT & ASSOCIATES
CONSULTING ENGINEERS

DESIGNED P.K.J. DETAILED J.W.C. TRACED J.W.C.

10/11/82 REV. DIMENSIONS

P.K.J. CHECKED P.K.J. CHECKED P.K.J. CHECKED P.K.J. CHECKED P.K.J.