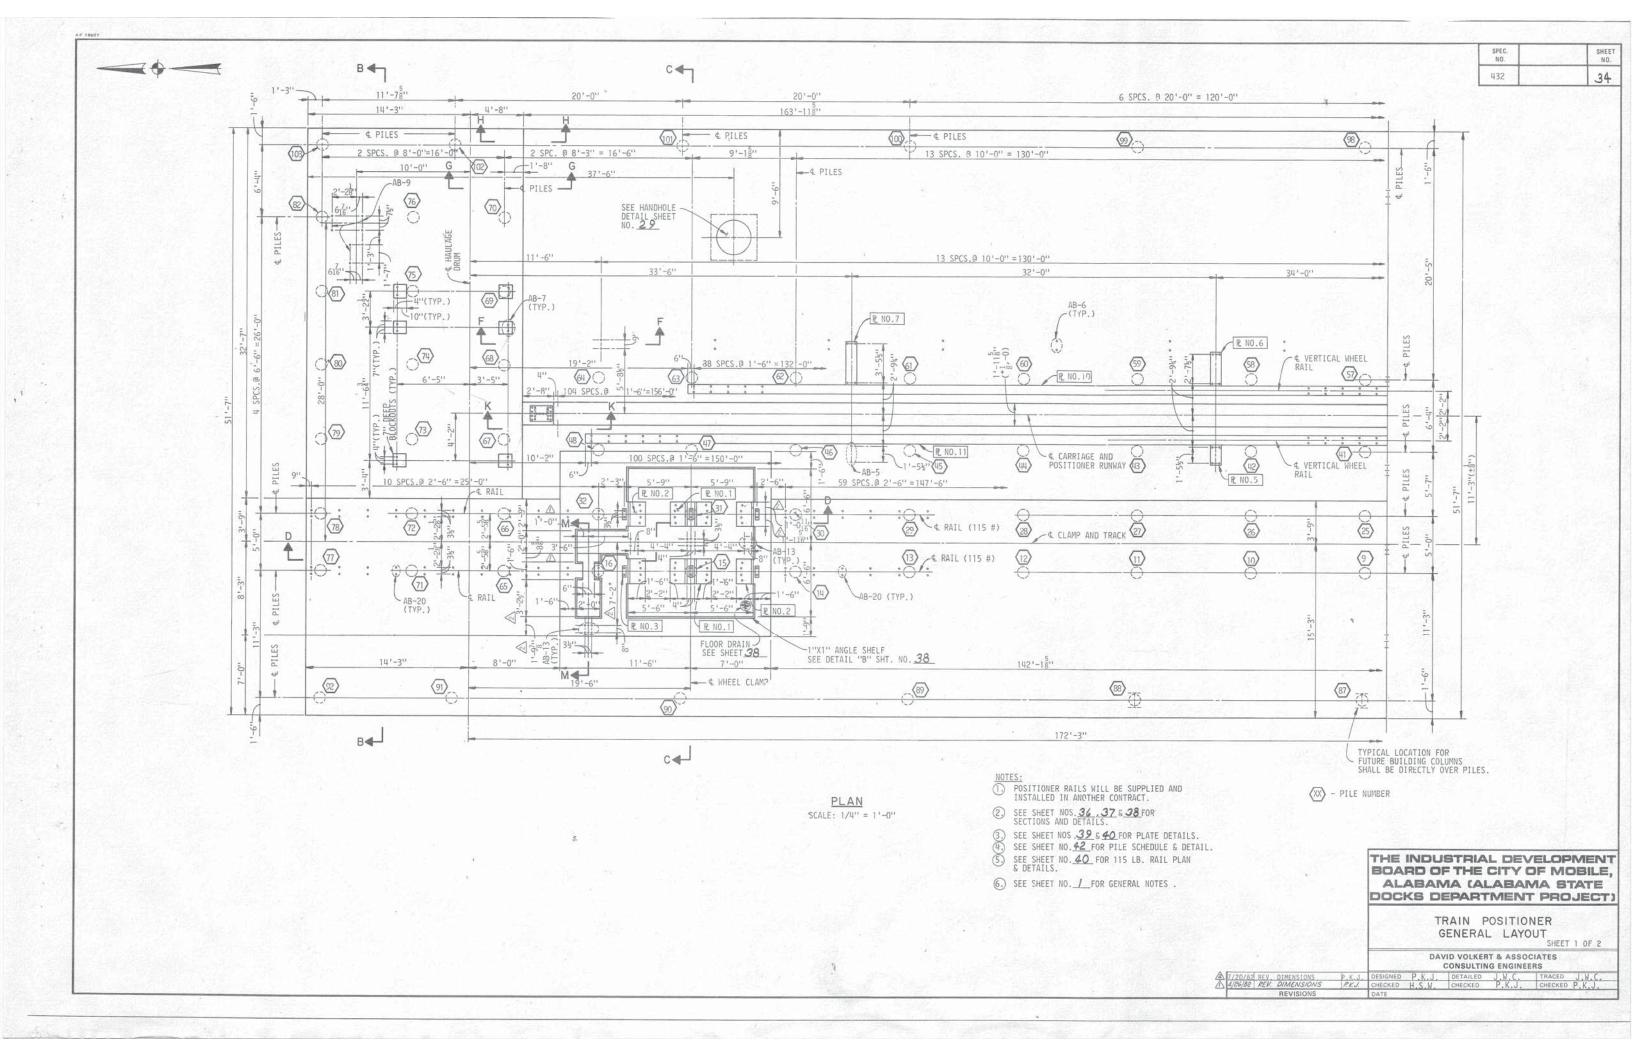

NOTED

Job No. 885 Drawing No. 885-S3

<u>SECTION G-G</u> SCALE: 3/8" = 1'-0"

SECTION H-H

SCALE: 3/8" = 1'-0"

THE INDUSTRIAL DEVELOPMENT BOARD OF THE CITY OF MOBILE, ALABAMA (ALABAMA STATE

TRAIN POSITIONER SECTIONS

DOCKS DEPARTMENT PROJECT)

DAVID VOLKERT & ASSOCIATES
CONSULTING ENGINEERS

DESIGNED P.K.J. DETAILED J.W.C. TRACED J.W.C.

10/11/82 REV. DIMENSIONS

P.K.J. CHECKED P.K.J. CHECKED P.K.J. CHECKED P.K.J. CHECKED P.K.J.