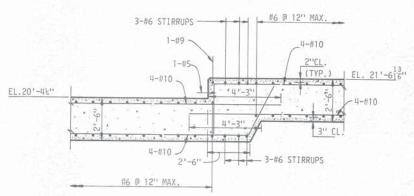

NOTED

Job No. 885 Drawing No. 885-S3

<u>SECTION G-G</u> SCALE: 3/8" = 1'-0"

SECTION H-H

SCALE: 3/8" = 1'-0"

THE INDUSTRIAL DEVELOPMENT BOARD OF THE CITY OF MOBILE, ALABAMA (ALABAMA STATE

TRAIN POSITIONER SECTIONS