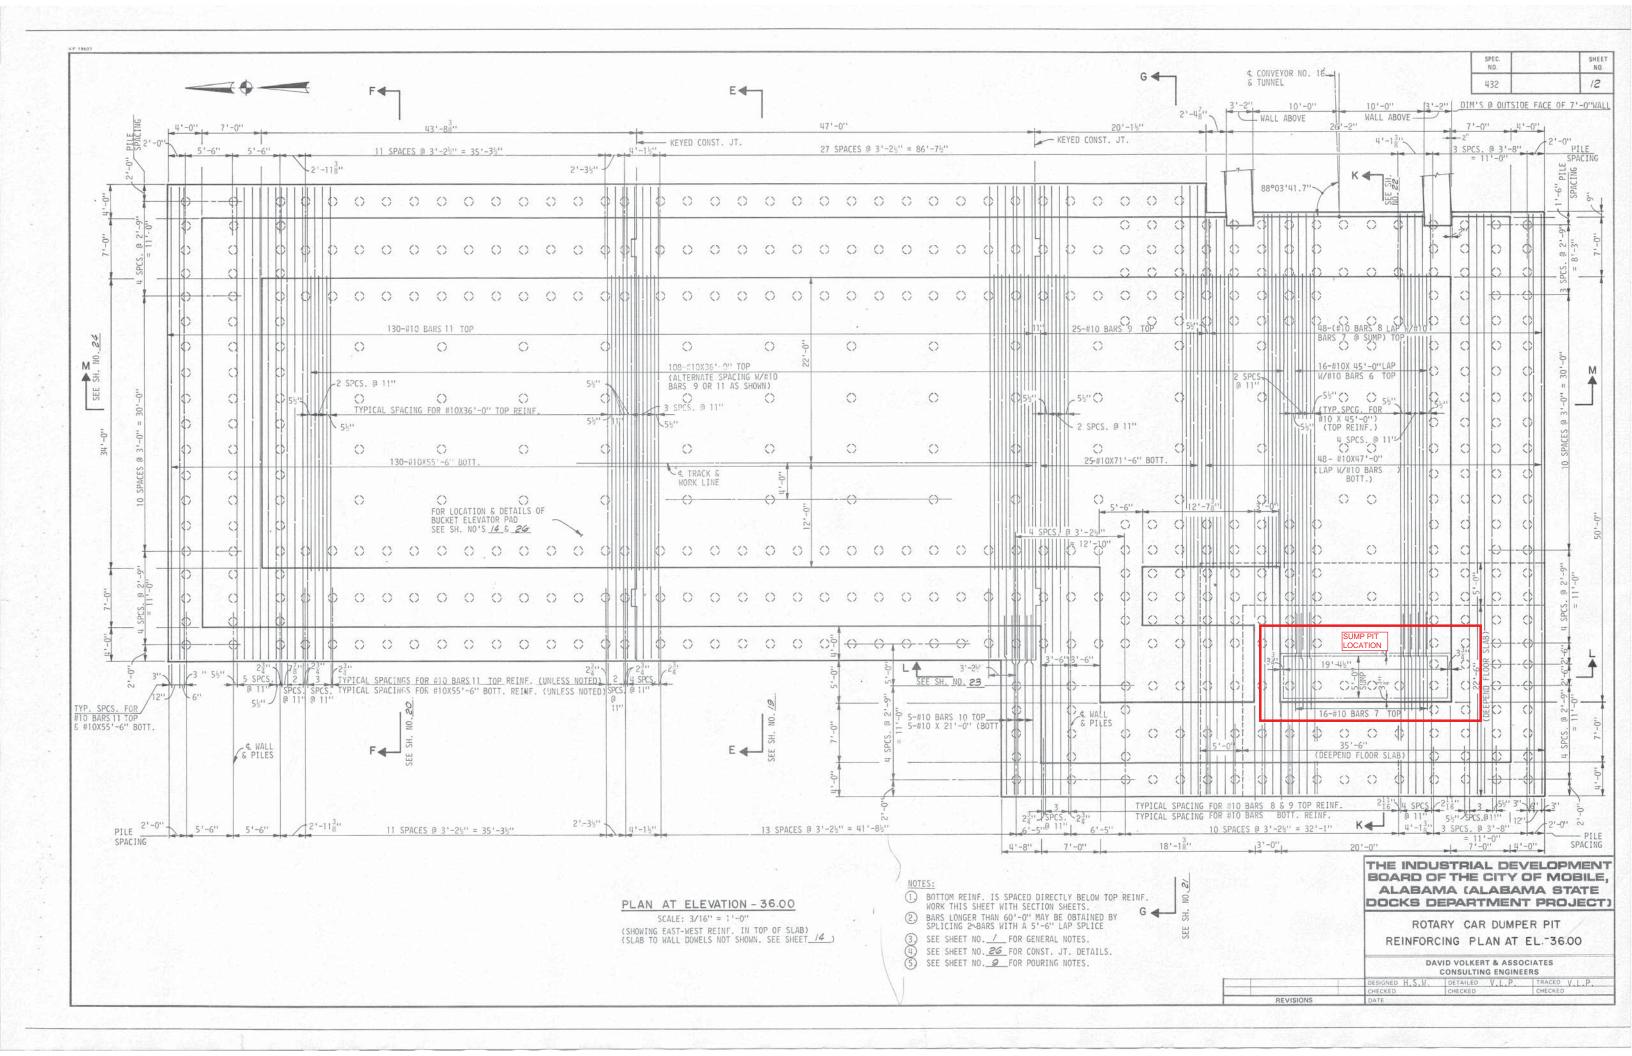

| 4/24/96 | HOLD ON ANCH  | HOR BOLTS RELEASED |         |
|------|---------|---------------|--------------------|---------|
| 0    | 4/15/96 | ISSUED FOR CO | ONSTRUCTION        | ML      |
| REV. | DATE    |               | DESCRIPTION        | Lake II |
|      |         |               |                    |         |
|      |         | DEPAI         | RTATE DOCKS        |         |
|      | мови    | DEPAI         |                    |         |

DUMPER No. 2 NEW SITE PLAN

Job No. 885 awing No. 885-S2 NOTED





DETAIL (\$3)



ALABAMA STATE DOCKS DEPARTMENT

Gottlieb Barnett Bridges MOBILE

McDUFFIE TERMINALS CAR POSITIONER FOUNDATION AT DUMPER No. 2

Drawn By: E.L.R. Date: APR. 96 Theoked By: T.M.C. Date: 4/15/96 DEMOLITION PLAN

NOTED

Job No. 885 Drawing No. 885-S3

































<u>SECTION G-G</u> SCALE: 3/8" = 1'-0"



SECTION H-H

SCALE: 3/8" = 1'-0"

THE INDUSTRIAL DEVELOPMENT BOARD OF THE CITY OF MOBILE, ALABAMA (ALABAMA STATE

TRAIN POSITIONER SECTIONS

DOCKS DEPARTMENT PROJECT)

DAVID VOLKERT & ASSOCIATES
CONSULTING ENGINEERS

DESIGNED P.K.J. DETAILED J.W.C. TRACED J.W.C.

10/11/82 REV. DIMENSIONS

P.K.J. CHECKED P.K.J. CHECKED P.K.J. CHECKED P.K.J. CHECKED P.K.J.

DESIGNED P.K.J. DETAILED J.W.C. TRACED J.W.C.

TRACED J.W.C.

TRACED J.W.C.

TRACED J.W.C.