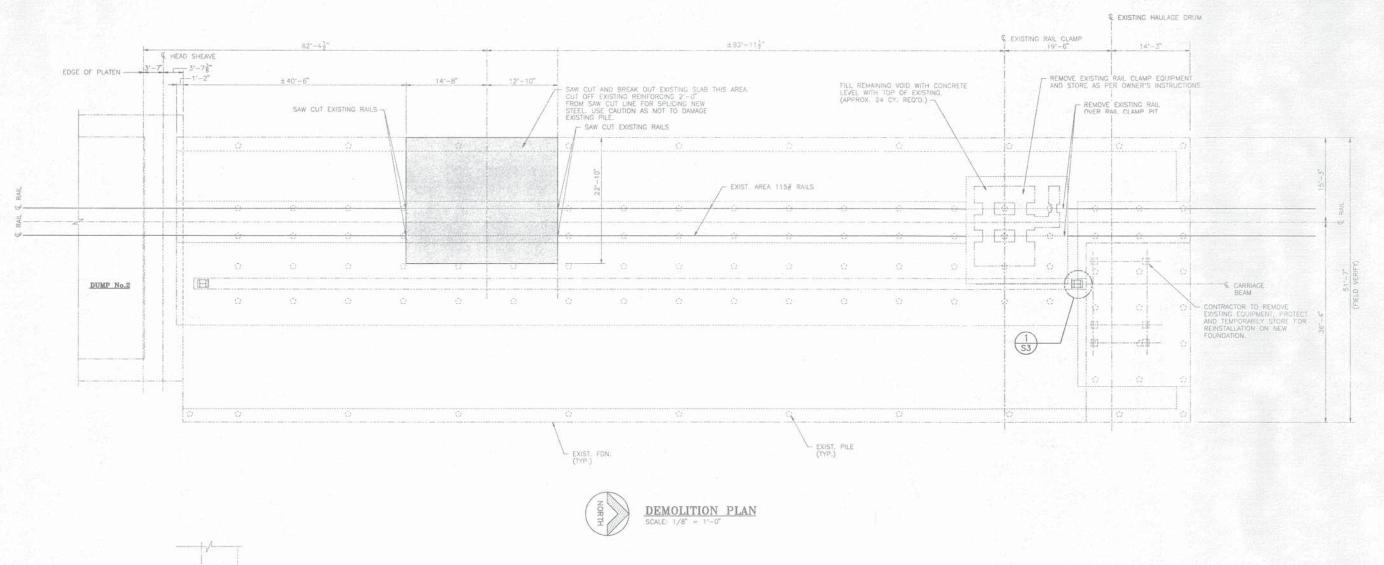

DUMPER No. 2 NEW SITE PLAN

Job No. 885 awing No. 885-S2 NOTED

DETAIL (\$3)

ALABAMA STATE DOCKS DEPARTMENT

Gottlieb Barnett Bridges MOBILE

McDUFFIE TERMINALS CAR POSITIONER FOUNDATION AT DUMPER No. 2

Drawn By: E.L.R. Date: APR. 96 Theoked By: T.M.C. Date: 4/15/96 DEMOLITION PLAN