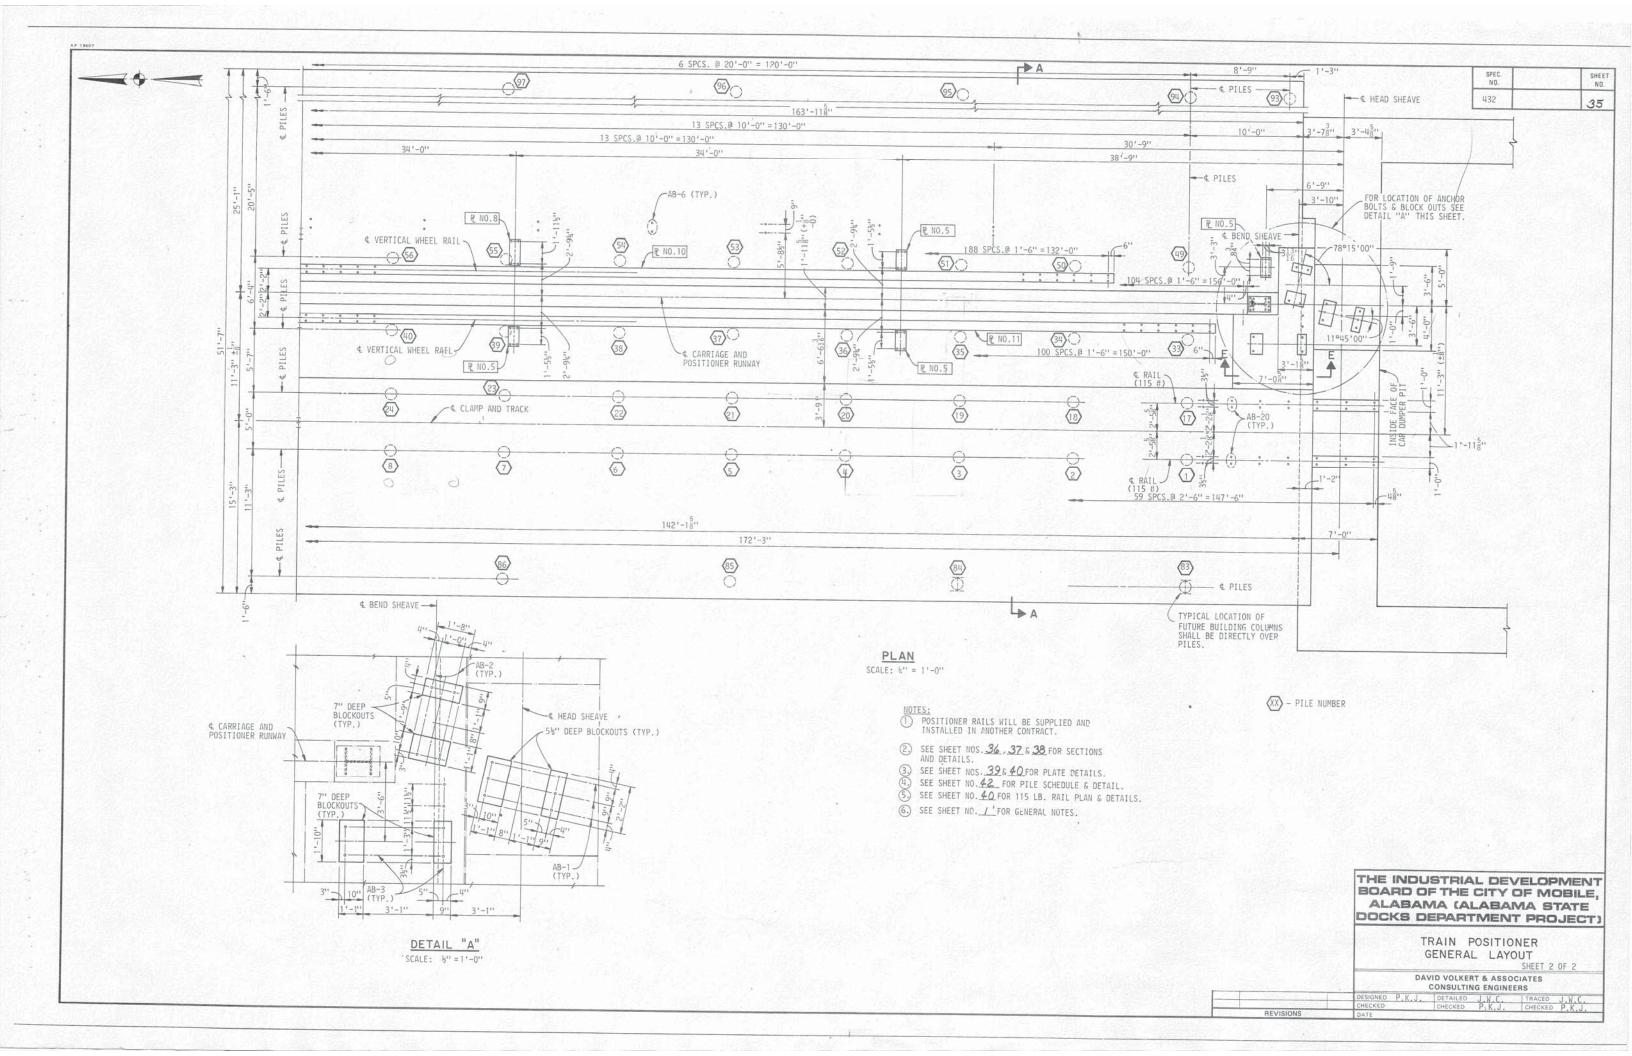

NOTED

Job No. 885 Drawing No. 885-S3

<u>SECTION G-G</u> SCALE: 3/8" = 1'-0"

SECTION H-H

SCALE: 3/8" = 1'-0"

THE INDUSTRIAL DEVELOPMENT BOARD OF THE CITY OF MOBILE, ALABAMA (ALABAMA STATE

TRAIN POSITIONER SECTIONS

DOCKS DEPARTMENT PROJECT)

DAVID VOLKERT & ASSOCIATES
CONSULTING ENGINEERS

DESIGNED P.K.J. DETAILED J.W.C. TRACED J.W.C.

10/11/82 REV. DIMENSIONS

P.K.J. CHECKED P.K.J. CHECKED P.K.J. CHECKED P.K.J. CHECKED P.K.J.