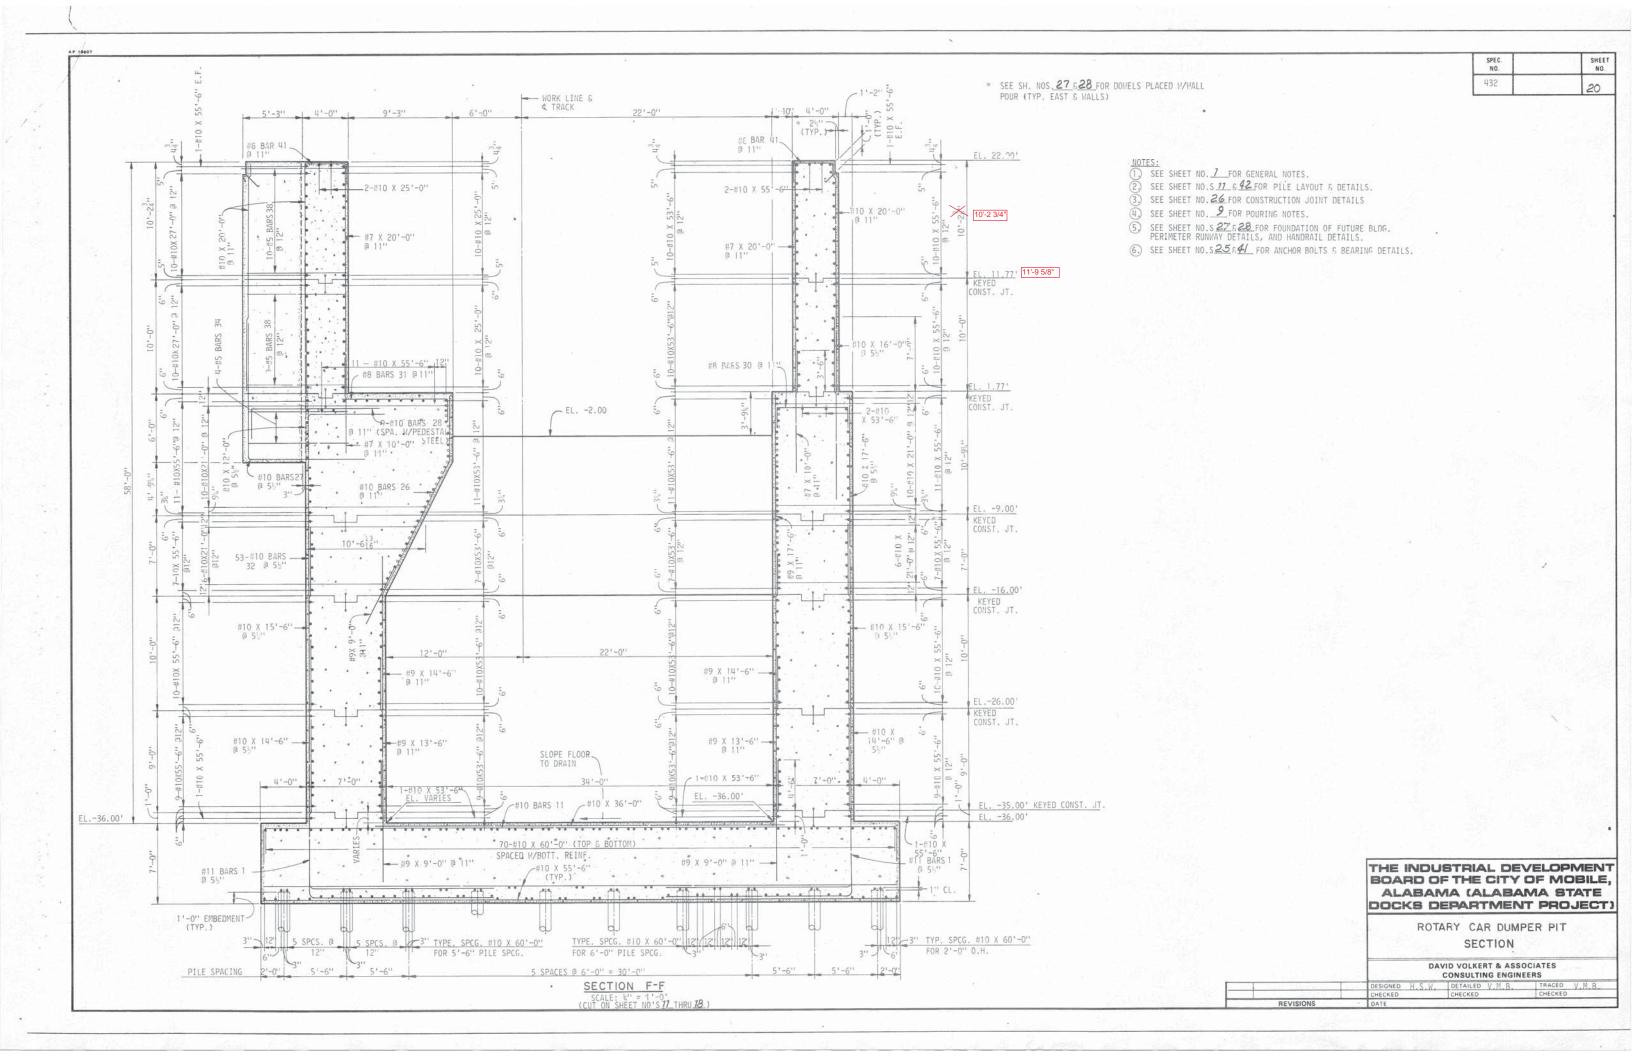

NOTED

Job No. 885 Drawing No. 885-S3

<u>SECTION G-G</u> SCALE: 3/8" = 1'-0"

SECTION H-H

SCALE: 3/8" = 1'-0"

THE INDUSTRIAL DEVELOPMENT BOARD OF THE CITY OF MOBILE, ALABAMA (ALABAMA STATE

TRAIN POSITIONER SECTIONS

DOCKS DEPARTMENT PROJECT)

DAVID VOLKERT & ASSOCIATES
CONSULTING ENGINEERS

DESIGNED P.K.J. DETAILED J.W.C. TRACED J.W.C.

10/11/82 REV. DIMENSIONS

P.K.J. CHECKED P.K.J. CHECKED P.K.J. CHECKED P.K.J. CHECKED P.K.J.