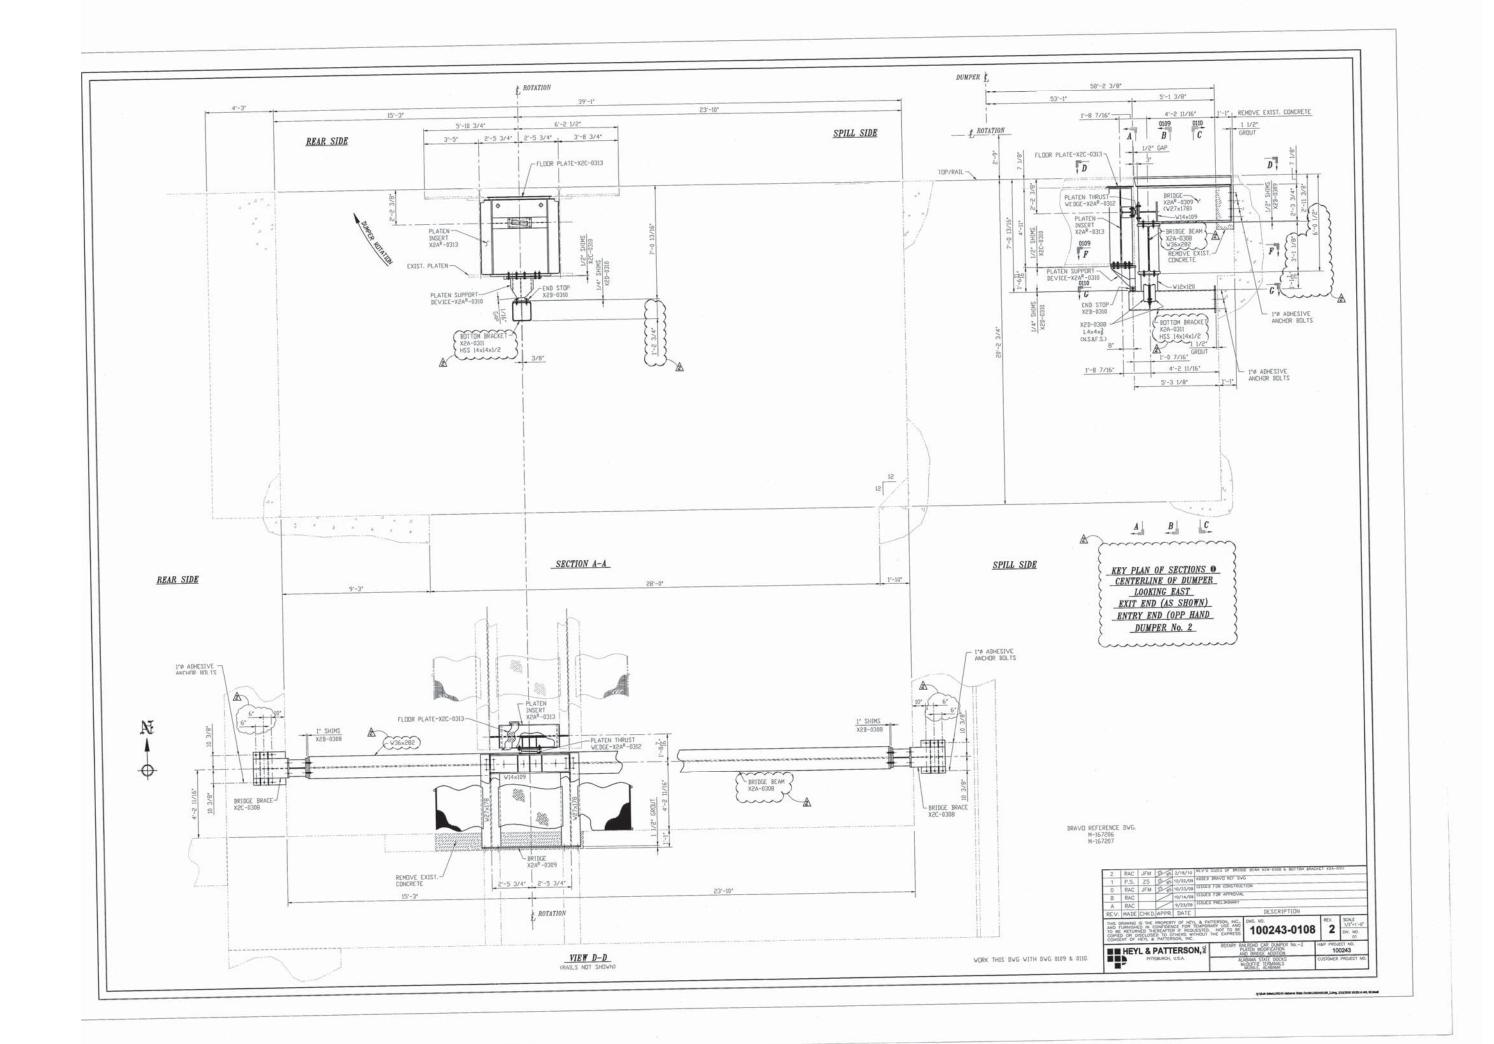

|      | 4/24/96 | HOLD ON ANCH  | HOR BOLTS RELEASED |         |
|------|---------|---------------|--------------------|---------|
| 0    | 4/15/96 | ISSUED FOR CO | ONSTRUCTION        | ML      |
| REV. | DATE    |               | DESCRIPTION        | Lake II |
|      |         |               |                    |         |
|      |         | DEPAI         | RTATE DOCKS        |         |
|      | мови    | DEPAI         |                    |         |

DUMPER No. 2 NEW SITE PLAN

Job No. 885 awing No. 885-S2 NOTED

DETAIL (\$3)

ALABAMA STATE DOCKS DEPARTMENT

Gottlieb Barnett Bridges MOBILE

McDUFFIE TERMINALS CAR POSITIONER FOUNDATION AT DUMPER No. 2

Drawn By: E.L.R. Date: APR. 96 Theoked By: T.M.C. Date: 4/15/96 DEMOLITION PLAN

NOTED

Job No. 885 Drawing No. 885-S3

<u>SECTION G-G</u> SCALE: 3/8" = 1'-0"

SECTION H-H

SCALE: 3/8" = 1'-0"

THE INDUSTRIAL DEVELOPMENT BOARD OF THE CITY OF MOBILE, ALABAMA (ALABAMA STATE

TRAIN POSITIONER SECTIONS

DOCKS DEPARTMENT PROJECT)

DAVID VOLKERT & ASSOCIATES
CONSULTING ENGINEERS

DESIGNED P.K.J. DETAILED J.W.C. TRACED J.W.C.

10/11/82 REV. DIMENSIONS

P.K.J. CHECKED P.K.J. CHECKED P.K.J. CHECKED P.K.J. CHECKED P.K.J.

DESIGNED P.K.J. DETAILED J.W.C. TRACED J.W.C.

TRACED J.W.C.

TRACED J.W.C.

TRACED J.W.C.