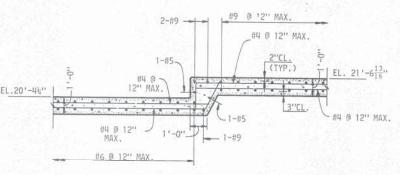

NOTED

Job No. 885 Drawing No. 885-S3

<u>SECTION G-G</u> SCALE: 3/8" = 1'-0"

SECTION H-H

SCALE: 3/8" = 1'-0"

THE INDUSTRIAL DEVELOPMENT BOARD OF THE CITY OF MOBILE, ALABAMA (ALABAMA STATE

TRAIN POSITIONER SECTIONS