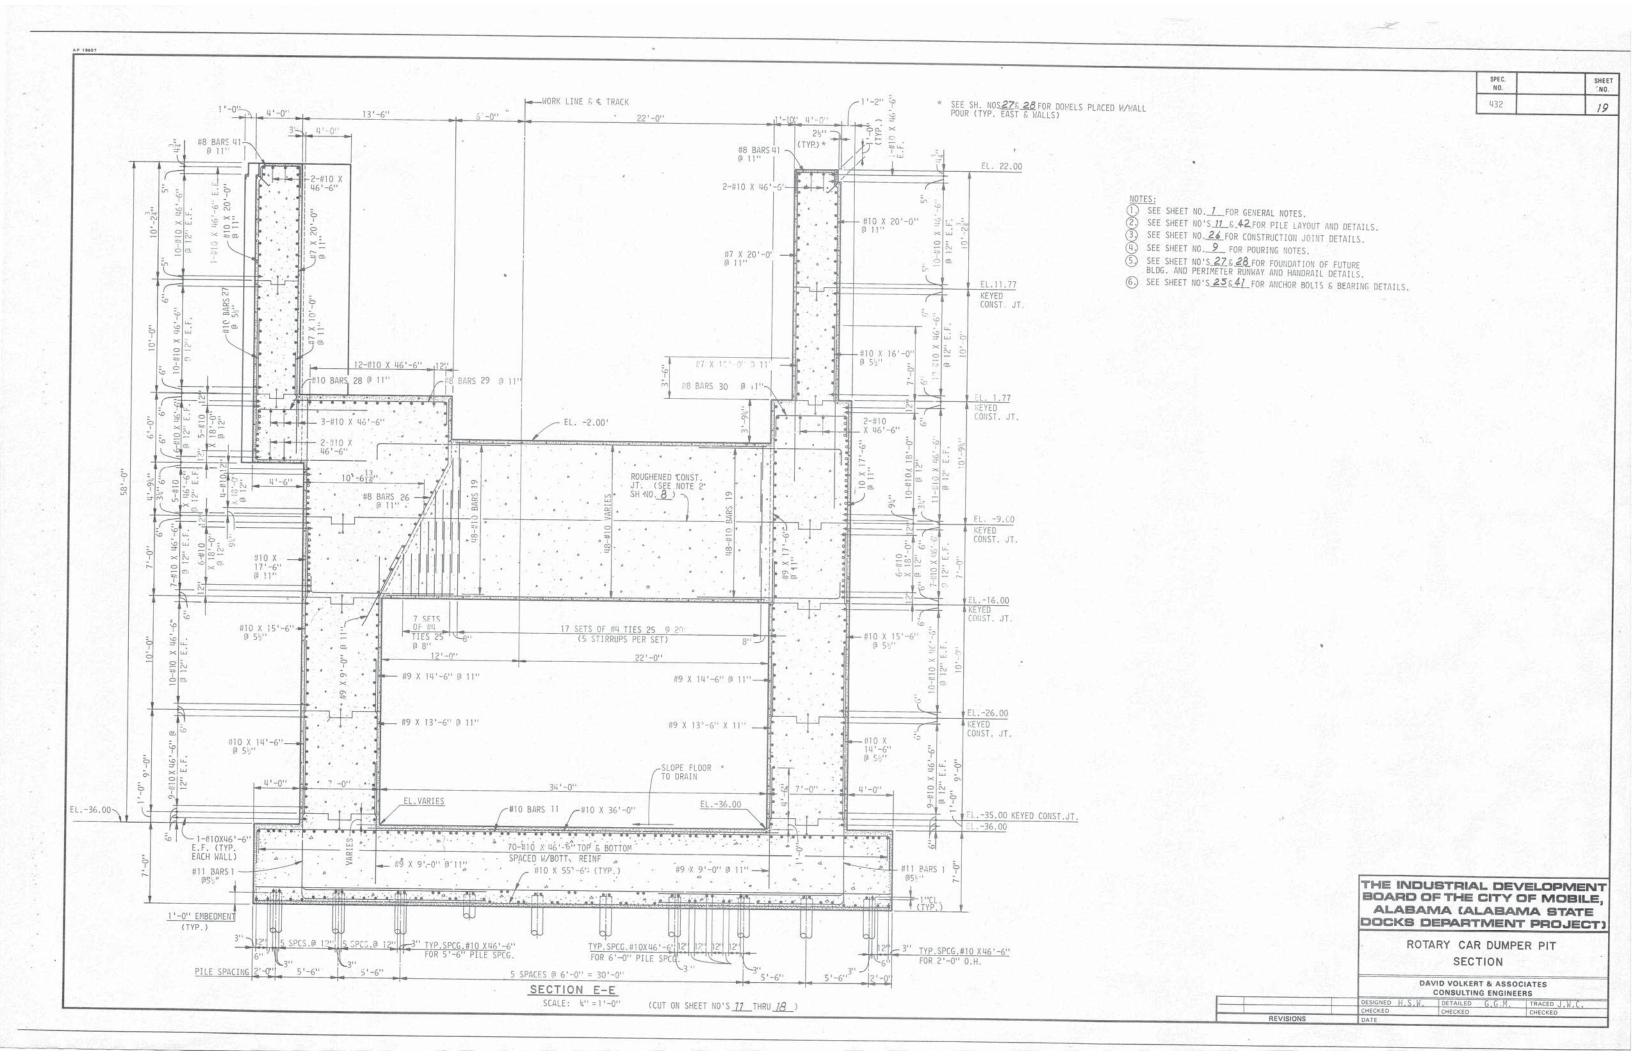

| 4/24/96 | HOLD ON ANCH  | HOR BOLTS RELEASED |         |
|------|---------|---------------|--------------------|---------|
| 0    | 4/15/96 | ISSUED FOR CO | ONSTRUCTION        | ML      |
| REV. | DATE    |               | DESCRIPTION        | Lake II |
|      |         |               |                    |         |
|      |         | DEPAI         | RTATE DOCKS        |         |
|      | мови    | DEPAI         |                    |         |

DUMPER No. 2 NEW SITE PLAN

Job No. 885 awing No. 885-S2 NOTED





DETAIL (\$3)



ALABAMA STATE DOCKS DEPARTMENT

Gottlieb Barnett Bridges MOBILE

McDUFFIE TERMINALS CAR POSITIONER FOUNDATION AT DUMPER No. 2

Drawn By: E.L.R. Date: APR. 96 Theoked By: T.M.C. Date: 4/15/96 DEMOLITION PLAN

NOTED

Job No. 885 Drawing No. 885-S3

































<u>SECTION G-G</u> SCALE: 3/8" = 1'-0"



SECTION H-H

SCALE: 3/8" = 1'-0"

THE INDUSTRIAL DEVELOPMENT BOARD OF THE CITY OF MOBILE, ALABAMA (ALABAMA STATE

TRAIN POSITIONER SECTIONS

DOCKS DEPARTMENT PROJECT)

DAVID VOLKERT & ASSOCIATES
CONSULTING ENGINEERS

DESIGNED P.K.J. DETAILED J.W.C. TRACED J.W.C.

10/11/82 REV. DIMENSIONS

P.K.J. CHECKED P.K.J. CHECKED P.K.J. CHECKED P.K.J. CHECKED P.K.J.

DESIGNED P.K.J. DETAILED J.W.C. TRACED J.W.C.

TRACED J.W.C.

TRACED J.W.C.

TRACED J.W.C.