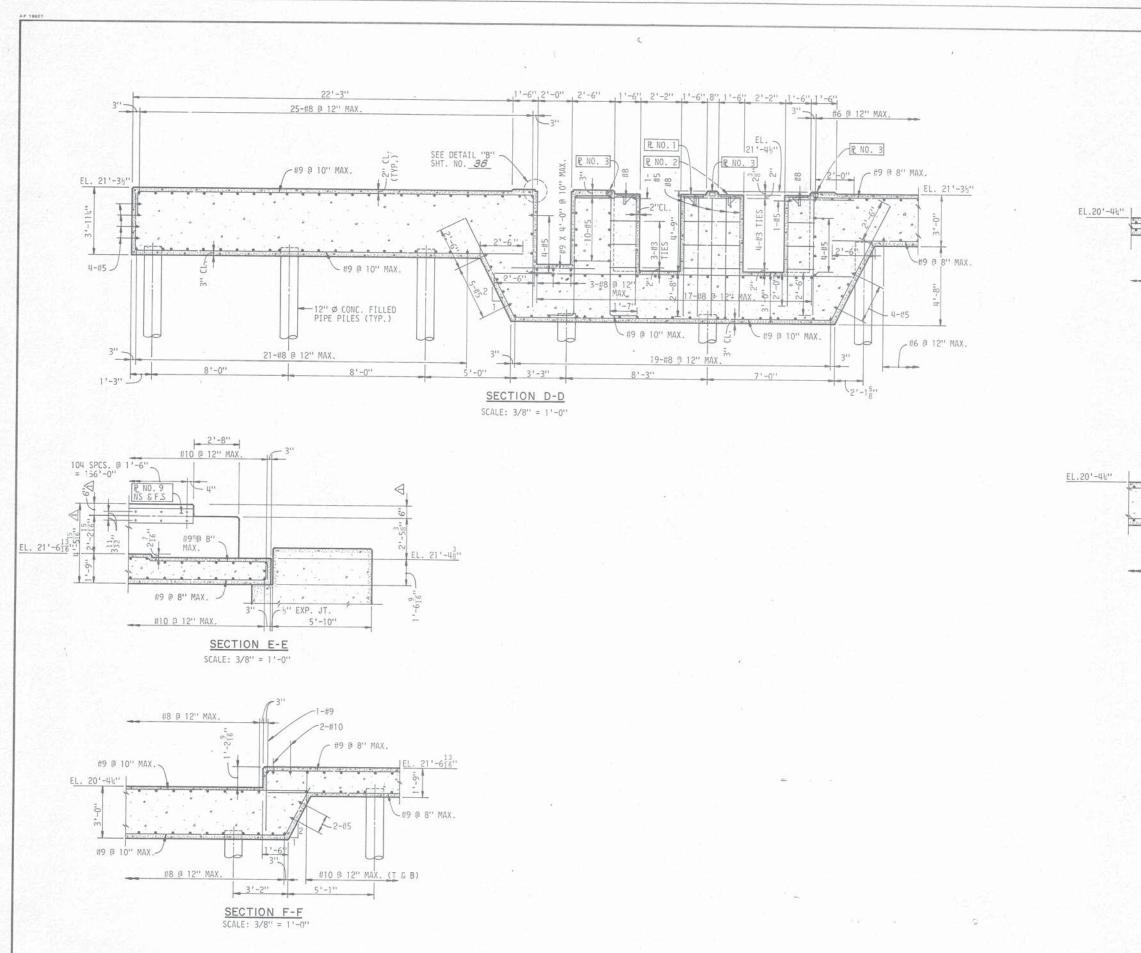

NOTED

Job No. 885 Drawing No. 885-S3

<u>SECTION G-G</u> SCALE: 3/8" = 1'-0"

SECTION H-H

SCALE: 3/8" = 1'-0"

THE INDUSTRIAL DEVELOPMENT BOARD OF THE CITY OF MOBILE, ALABAMA (ALABAMA STATE

TRAIN POSITIONER SECTIONS

DOCKS DEPARTMENT PROJECT)

DAVID VOLKERT & ASSOCIATES
CONSULTING ENGINEERS

DESIGNED P.K.J. DETAILED J.W.C. TRACED J.W.C.

10/11/82 REV. DIMENSIONS

P.K.J. CHECKED P.K.J. CHECKED P.K.J. CHECKED P.K.J. CHECKED P.K.J.