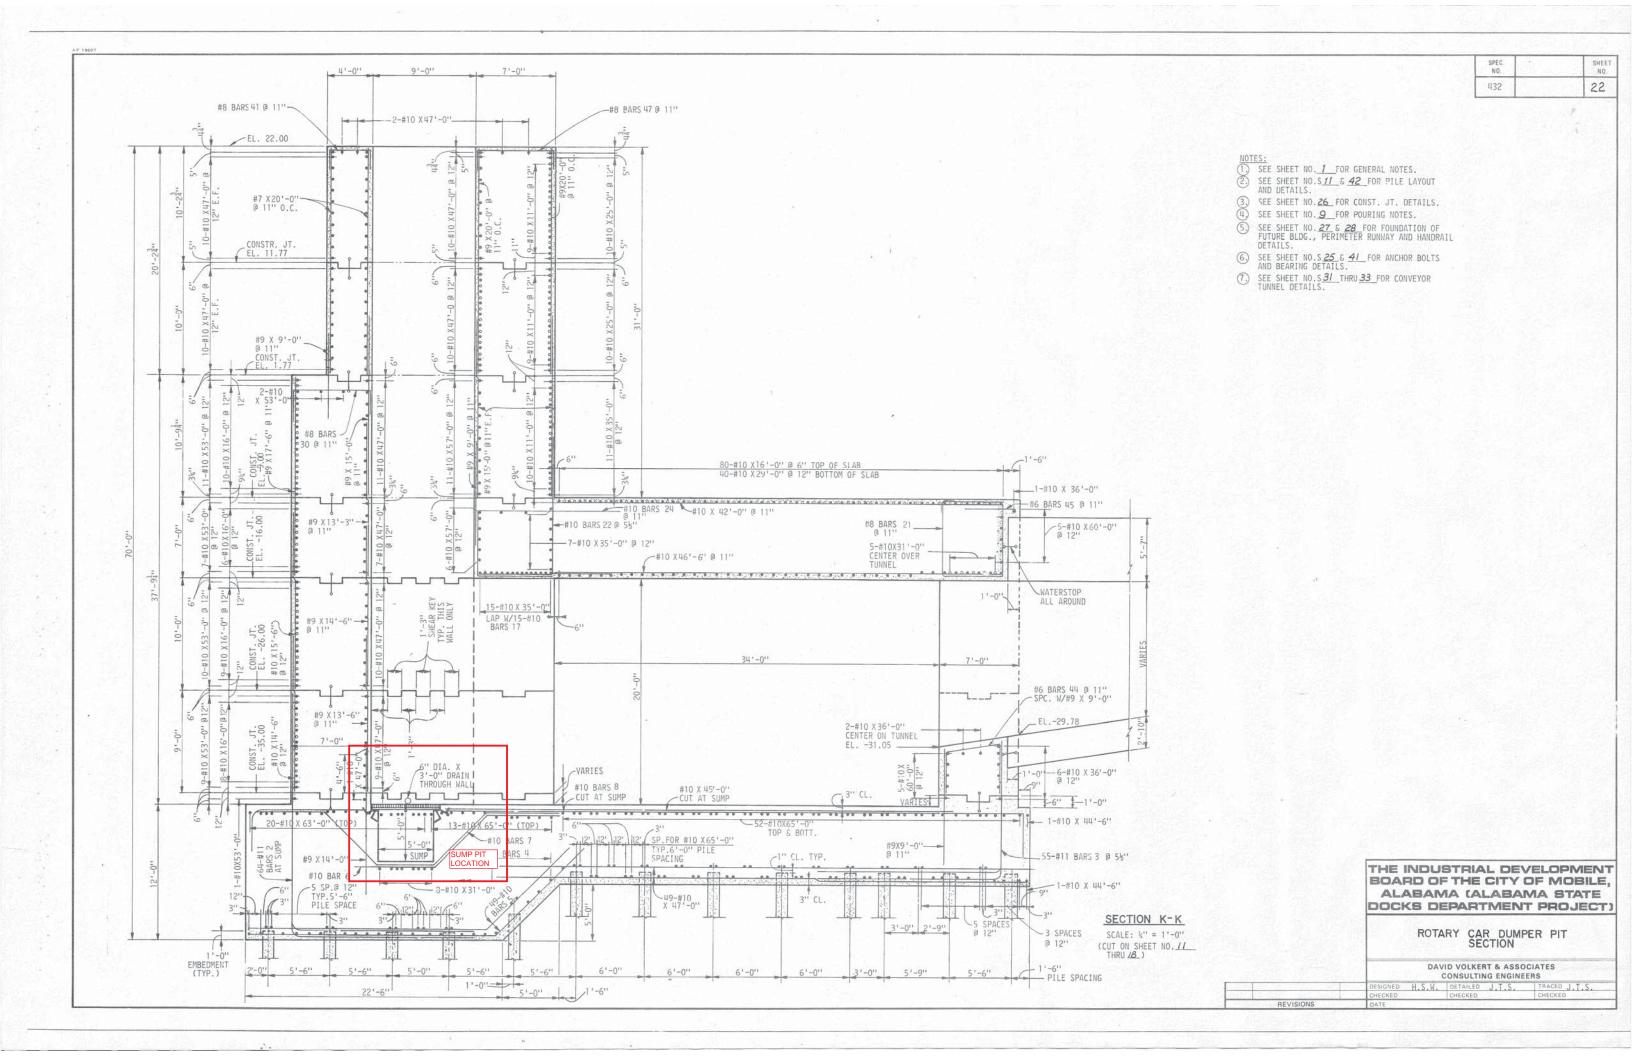

NOTED

Job No. 885 Drawing No. 885-S3

<u>SECTION G-G</u> SCALE: 3/8" = 1'-0"

SECTION H-H

SCALE: 3/8" = 1'-0"

THE INDUSTRIAL DEVELOPMENT BOARD OF THE CITY OF MOBILE, ALABAMA (ALABAMA STATE

TRAIN POSITIONER SECTIONS

DOCKS DEPARTMENT PROJECT)

DAVID VOLKERT & ASSOCIATES
CONSULTING ENGINEERS

DESIGNED P.K.J. DETAILED J.W.C. TRACED J.W.C.

10/11/82 REV. DIMENSIONS

P.K.J. CHECKED P.K.J. CHECKED P.K.J. CHECKED P.K.J. CHECKED P.K.J.