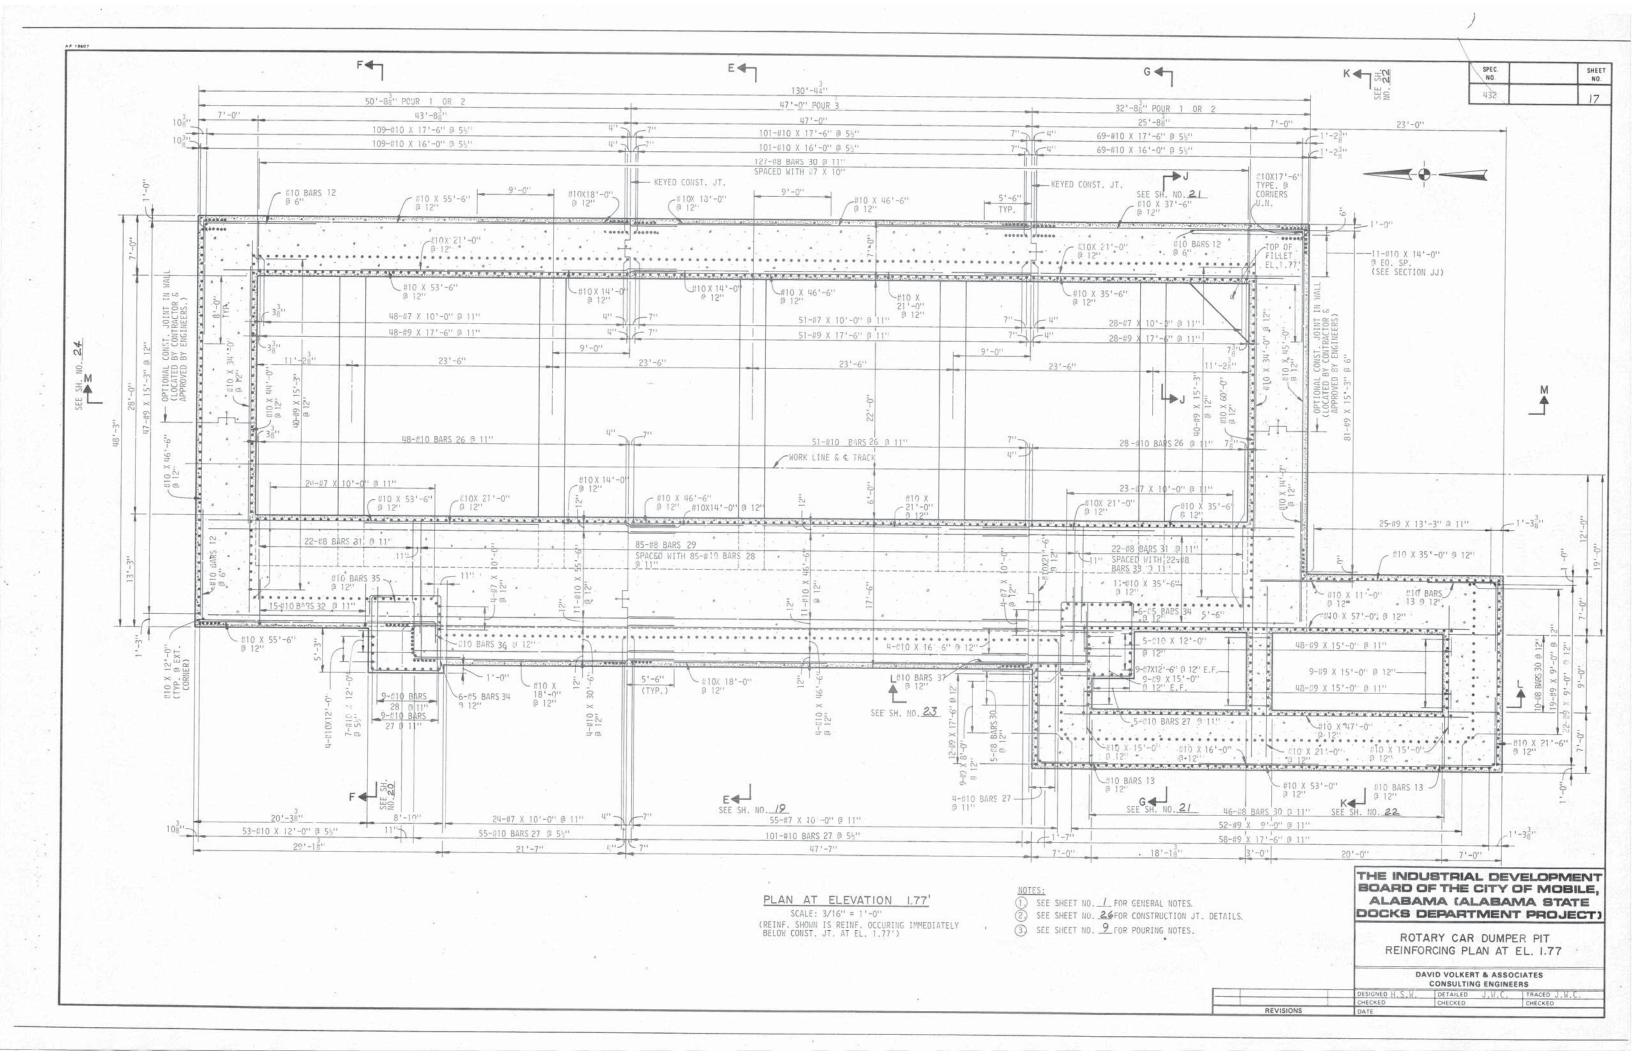

| 4/24/96 | HOLD ON ANCH  | HOR BOLTS RELEASED |         |
|------|---------|---------------|--------------------|---------|
| 0    | 4/15/96 | ISSUED FOR CO | ONSTRUCTION        | ML      |
| REV. | DATE    |               | DESCRIPTION        | Lake II |
|      |         |               |                    |         |
|      |         | DEPAI         | RTATE DOCKS        |         |
|      | мови    | DEPAI         |                    |         |

DUMPER No. 2 NEW SITE PLAN

Job No. 885 awing No. 885-S2 NOTED





DETAIL (\$3)



ALABAMA STATE DOCKS DEPARTMENT

Gottlieb Barnett Bridges MOBILE

McDUFFIE TERMINALS CAR POSITIONER FOUNDATION AT DUMPER No. 2

Drawn By: E.L.R. Date: APR. 96 Theoked By: T.M.C. Date: 4/15/96 DEMOLITION PLAN

NOTED

Job No. 885 Drawing No. 885-S3

































<u>SECTION G-G</u> SCALE: 3/8" = 1'-0"



SECTION H-H

SCALE: 3/8" = 1'-0"

THE INDUSTRIAL DEVELOPMENT BOARD OF THE CITY OF MOBILE, ALABAMA (ALABAMA STATE

TRAIN POSITIONER SECTIONS

DOCKS DEPARTMENT PROJECT)

DAVID VOLKERT & ASSOCIATES
CONSULTING ENGINEERS

DESIGNED P.K.J. DETAILED J.W.C. TRACED J.W.C.

10/11/82 REV. DIMENSIONS

P.K.J. CHECKED P.K.J. CHECKED P.K.J. CHECKED P.K.J. CHECKED P.K.J.

DESIGNED P.K.J. DETAILED J.W.C. TRACED J.W.C.

TRACED J.W.C.

TRACED J.W.C.

TRACED J.W.C.