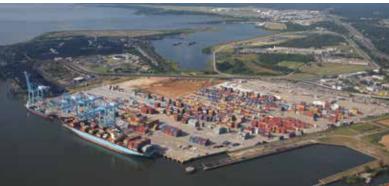

# IN CONTAINERIZED CARGO COMBINED WITH REBRANDING, POSITION PORT FOR FUTURE GROWTH

A record year in containerized cargo volume combined with the rebranding of the Alabama Port Authority is positioning the port for future growth.

In calendar year 2021, the Alabama Port Authority saw containerized cargo volumes climb to a record 502,623 TEUs, up nearly 21 percent from 2020. To date, the terminal has handled more than 3.6 million TEUs since containerized operations began in 2008.