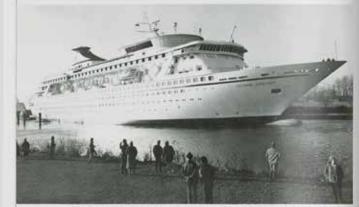

#### State Docks Chosen to Handle Cruise Ship Supplies

Hany of the supplies for the new leavery cruise skip CROWN ODYSSEY were shipped through the National State Docks.

When Royal Cruise Line's new CROWN.
ODYSSEY embased on her maides voyage
this summer, it marked the culmination of an
international undertaking. The owners of the
impressive vessel are Greek she was built in
Germany, and her furnishings and provisions
came largely from the U.S. The Alabama State
Docks was tapped to especific supplies for the
ship purchased on the East Coast and in the
South.

In all, more than 300 measurement tons of goods from more than 25 suppliers were consolidated at Meador Warehousing Distributing, Inc., for 'tmasport to Popenburg, Germany, where the CROWN ODYSSEY was built. The containerized cargoes moved to the cruise ship from the Port of Mobile via the less-glamorousbut-hard-weeking vessels of the ACL, Lykes and Nedlloyd lines. Included in the cargoes were products as diverse as linems, pillowcases, blankets, towels, waffle irons, coffee filture, plastic trays, aluminum cookware, a popcorn machine, glassware, china, paper napkina, miscellaneous kitchen supplies, a walnut salad bar, shuffleboard games and hula hoops.

Constructed by the Josef Meyer Shippand, the CROWN ODN'SSEY successfully conjuinted ber see trials in the North Sea last winter. The 990-passenger, 40,000 on vessel offered cruises from London's port of Tibury to Scandinavia and the Soviet Union this summer and this month crosses the Affantic to Now York. The strip is scheduled to make full seven-day cruises between New York and Montreal this month and nort before heading for the Pensama Canal and the Mexican

During her construction, the CROWN ODYSSEY was housed in the largest covered took in the week!

\_

In September 1988, the Port of Mobile was chosen to consolidate and supply over 300 measurement tons of goods to the Royal Cruise Line's CROWN ODYSSEY because of the port's strategic location.