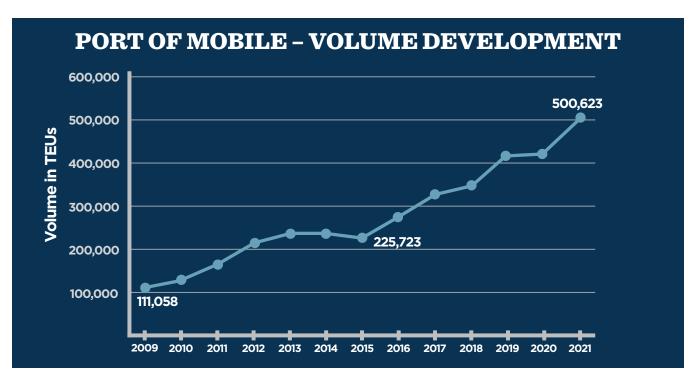

In calendar year 2021, the Alabama Port Authority saw containerized cargo volumes climb to a record 502,623 TEUs, up nearly 21 percent from 2020. To date, the terminal has handled more than 3.6 million TEUs since containerized operations began in 2008.

# APM TERMINALS ADDS NEW CRANES TO SUPPORT INTERMODAL RAIL GROWTH

This past fall, APM Terminals Mobile took delivery of two, new rubber-tire gantry cranes to support growth at the port's intermodal container transfer facility (ICTF). APM Terminals Mobile operates the ICTF, which has experienced increased volume as shippers opt to utilize Mobile for rail service into Midwest and Canadian markets. APM Terminals Mobile had its highest throughput ever in calendar year 2021 with a record 502,623 TEUs, up nearly 19 percent from 2020 volumes.