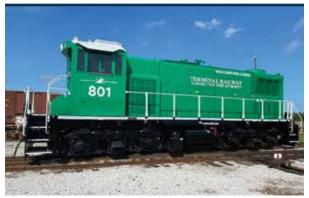

This past fall, the Port's TASD Terminal Railway took delivery of its fifth new green locomotive, #801.

# TERMINAL RAILWAY (TASD) RECEIVES NEW GREEN LOCOMOTIVE

In its ongoing efforts to integrate environmental sustainability principles into its business, the Alabama Port Authority's Terminal Railway (TASD) took delivery of another new "green" locomotive this past fall.