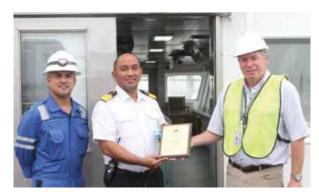

The MV CHEROKEE departed the Port of Mobile on September 12, 2021, hauling 122 railcars and arrived at the Port of Coatzacoalcos in Veracruz, Mexico, on September 15, 2021. The vessel began its return trip from Coatzacoalcos on September 18, 2021, with 130 railcars onboard and docked in Mobile, Alabama, three days later. The MV CHEROKEE measures 590 feet in length and is designed to carry up to 135 railcars, a 17% capacity increase per sailing compared to CGR's previous rail ferries.

"We were extremely pleased with the Cherokee's performance during its maiden voyage," said Todd Biscan, CGR vice president of sales and marketing. "The rail ferry transported more than 22,500 tons of diverse commodities, including chemicals, plastics, pulp and paper, agricultural

Capt. Michael Manzano, left, and Capt. Joerel Sevilla, middle, of the MV CHEROKEE were presented with a maiden voyage plaque from Parrish Lawler with the Alabama Port Authority.

Representatives from CG Railway, LLC and Genesee & Wyoming visited the Port of Mobile in late 2021.