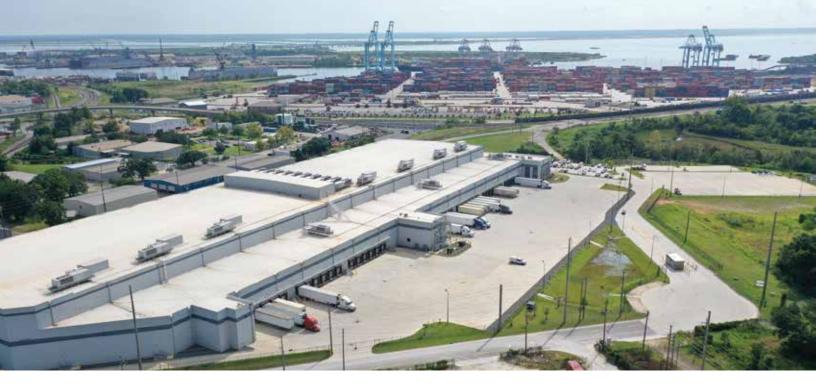

# NEW LOGISTICS PARK TO BE LARGEST IN THE SOUTHEAST

A 1,300-acre logistics park is coming to south Mobile County. In March 2021, the City of Mobile announced a development project to build what will be the largest industrial park in both the Southeast and the State of Alabama.

In August 2021, Team Mobile (Alabama Power Company, Alabama Port Authority, City of Mobile, Mobile Airport Authority, Mobile Area Chamber of Commerce, Mobile County, Spire and University of South Alabama) and Burton Property Group broke ground to commence phase one of the project. The groundbreaking event is the result of a three-year, collaborative effort between the Alabama Port Authority, Burton Property Group, the City of Mobile and the Mobile Area Chamber of Commerce.

The 1,300-acre park will feature infrastructure and construction designed to attract warehouse, distribution and manufacturing operations in the southern part of Mobile County. Upon its completion, the park will offer 12 million square feet of industrial warehouse and distribution space. The park will feature Class A facilities targeting the growing number of shippers and light manufacturers that need to be positioned near the Port of Mobile or Mobile Aeroplex at Brookley. New York-based media product and automotive equipment manufacturer DC Safety is relocating its entire headquarters and operations to SALP, and Averitt Express, a Cookeville,