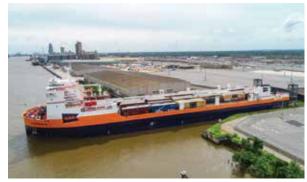

# CG RAILWAY CELEBRATES NEW RAIL FERRY'S MAIDEN VOYAGE

CG Railway's new state-of-the-art rail ferry, the MV CHEROKEE, completed its round-trip maiden voyage with record results for transportation speed and railcar volumes in late 2021. A joint venture between Genesee & Wyoming Inc. and SEACOR Holdings Inc., CG Railway, LLC (CGR) operates a U.S. Class III freight railroad transporting approximately 10,000 annual carloads of diversified commodities across the Gulf of Mexico.

An aerial image shows the MV CHEROKEE, the newest rail ferry in operation at CG Railway, LLC in Mobile, AL.