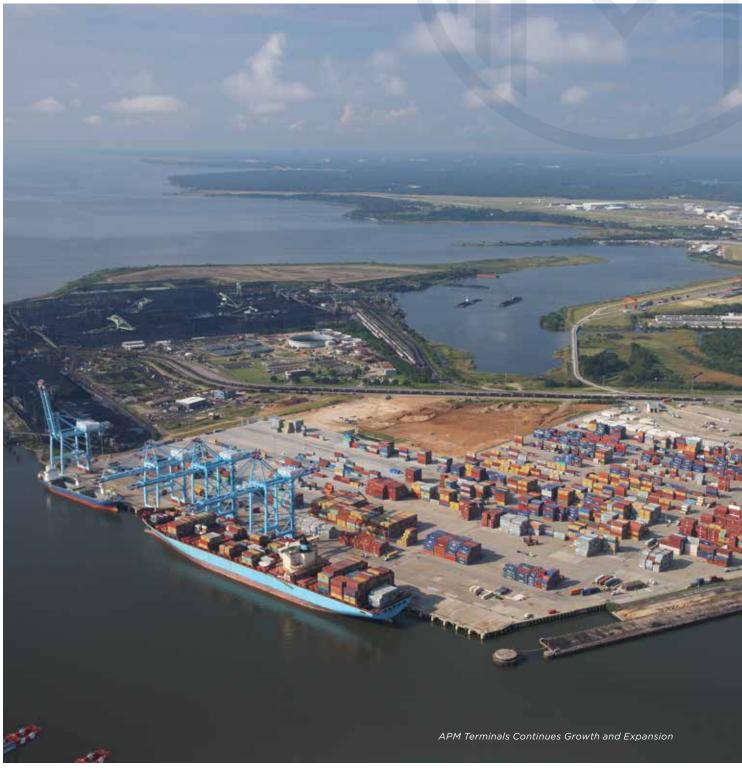

# IN CONTAINERIZED CARGO COMBINED WITH REBRANDING, POSITION PORT FOR FUTURE GROWTH

A record year in containerized cargo volume combined with the rebranding of the Alabama Port Authority is positioning the port for future growth.

In calendar year 2021, the Alabama Port Authority saw containerized cargo volumes climb to a record 502,623 TEUs, up nearly 21 percent from 2020. To date, the terminal has handled more than 3.6 million TEUs since containerized operations began in 2008.

Added vessel calls to support Asia trade, coupled with domestic retail consumption and increasing congestion through traditional west and east coast gateways, contributed to shifts in supply chains as shippers seek both capacity and faster service into Memphis, Tennessee and Chicago, Illinois, via the Port's intermodal container transfer facility (ICTF) at Mobile. APM Terminals operates both the marine and intermodal container transfer facility at the Port of Mobile.