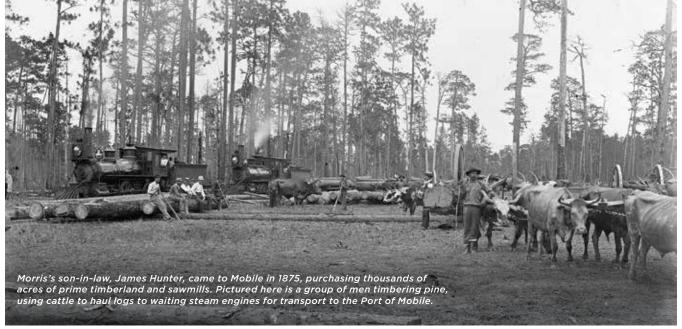

In 1875, James Hunter returned to Scotland to marry Lizzie Morris, daughter of Old Tom Morris. The couple resided briefly in Quebec, Canada, where James was instrumental in establishing the Royal Quebec Golf Club—one of the earliest in North America—before moving to Mobile. Lured by the abundance of cheap, top-grade timber and the deep-water Port of Mobile, James quickly established a thriving business. While there is no question that King Cotton drove the economy and reigned as the state's leading export in the 19th century, it was timber and forest products that would come to dominate general cargo for much of the 20th century. James Hunter had the prescience to see this and established his dominance in the market quickly.

With Robert Hunter running the business in Darien, James Hunter concentrated on building his timber shipping business in Mobile and nearby Pascagoula, Mississippi. According to a report in The Daily Register, Hunter secured in Monroe County "mill property so as to place himself upon an even footing in the shipping business," but soon recognized such tremendous demand in the U.K. and other overseas destinations that he contracted with numerous other mills to handle their output. He eventually controlled some 20 mills in Alabama and Mississippi, employed more than 500 people, and owned more than 100,000 acres of prime timberland in Mobile, Choctaw, Monroe and Washington counties. Hunter told a reporter that Mobile offered "natural advantages superior to anything enjoyed by any other timber shipping port"