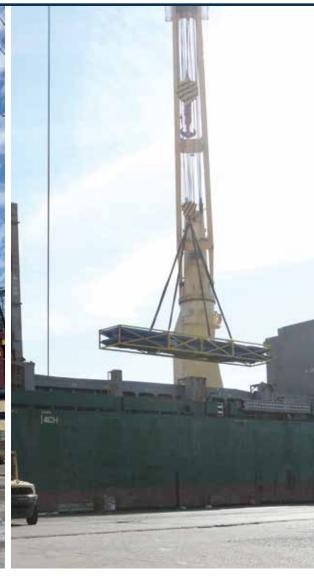

## STAR JUVENTAS ARRIVES WITH HEAVY LIFT CARGO

In December, a heavy lift cargo was offloaded from the MV STAR JUVENTAS. The carrier was G2 Ocean. The stevedore was CSA Equipment Co., and the shipping agent was Norton Lilly International. The cargo was delivered by truck.