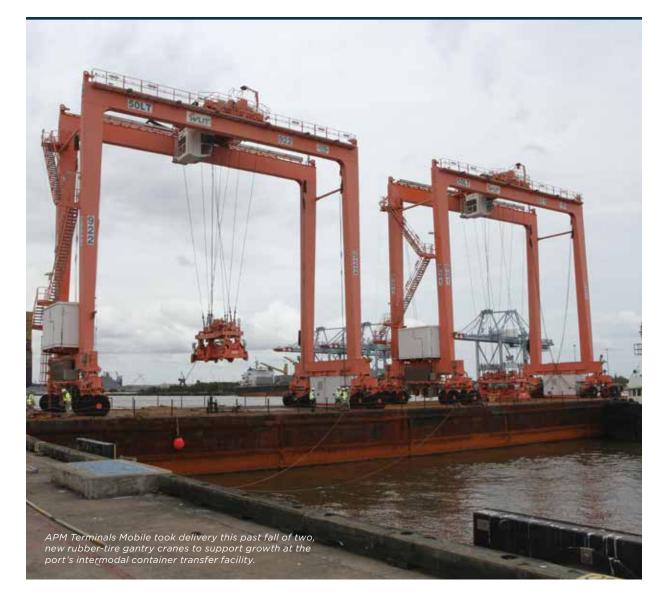

# APM TERMINALS ADDS NEW CRANES TO SUPPORT INTERMODAL RAIL GROWTH

This past fall, APM Terminals Mobile took delivery of two, new rubber-tire gantry cranes to support growth at the port's intermodal container transfer facility (ICTF). APM Terminals Mobile operates the ICTF, which has experienced increased volume as shippers opt to utilize Mobile for rail service into Midwest and Canadian markets. APM Terminals Mobile had its highest throughput ever in calendar year 2021 with a record 502,623 TEUs, up nearly 19 percent from 2020 volumes.

Brian Harold, managing director of APM Terminals Mobile, noted, "Volume through Mobile is growing at an accelerated pace as customers take advantage of consistent service and ample capacity."

Added vessel calls to support Asia trade coupled with retail consumption and congestion through traditional west coast gateways has contributed to shifts in supply chains as shippers seek both capacity and faster service into Memphis and Chicago.

"Mobile has steadily invested in its container terminals to provide growth-oriented capacity, streamline operations and enhance services," said Beth Branch, chief commercial officer for the Alabama Port Authority. "The port expects growth will remain constant primarily due to shipper confidence in Mobile's ability to service these markets."