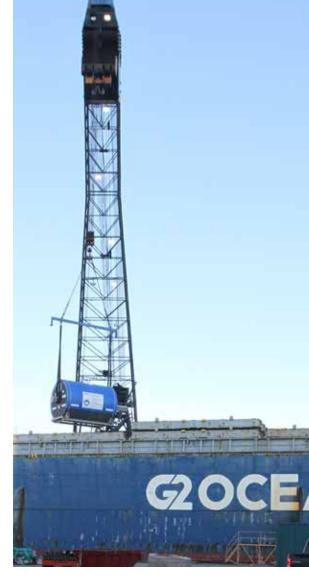

## SIKORSKY HELICOPTER CARGO MOVES THROUGH THE PORT

A Sikorsky S-92 helicopter from PHI originating from Broome, Western Australia, traveled into the Port of Mobile in late summer 2021. CSA was the stevedore. Helicopter International Shipping Services (HISS) served as freight forwarder, and IMT provided trucking services. The helicopter was destined for Lafayette, Louisiana, to PHI's headquarters. PHI provides service for the energy industry, air medical services, pilot training and comprehensive MRO capabilities.