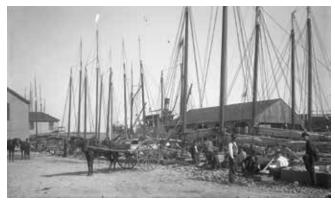

By 1885, Hunter chartered a fleet of more than 100 vessels calling at Mobile, Pascagoula and Darien. Pictured here are schooners and a larger ship along the Mobile waterfront in the late 19th century. Note the large stack of lumber to the left.