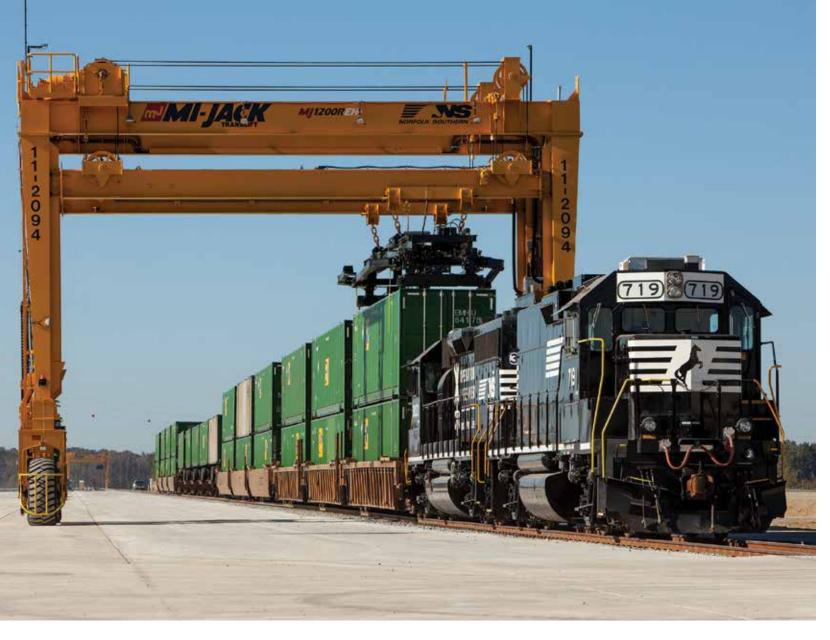

With access to five Class I railroads, the Port of Mobile is more than ideal for transporting cargo. The Canadian National Railway company (CN) is usually seen carrying double-stacked containers out of Mobile and has been a driver for business from the Port of Mobile. However, only one of those railroads has been able to balance and carry extensive amounts of cargo. The CSX and Norfolk Southern (NS) investments in Alabama expand Class I intermodal service for regional shippers moving over other gateways.

The Alabama Port Authority's Chief Commercial Officer Beth Branch said, "The CN runs from Mobile straight up the spine of the middle of the country. The Canadian National has been a fantastic partner since the ICTF in Mobile opened in 2016. They've really grown the business from Mobile up into Memphis and then Chicago. With the CSX and NS investments, we'll capitalize on our capacity at the port and more importantly provide new growth for both our customers and our rail partners."

An engine for job creation, more than 50% of the A-USA corridor is being funded by NS. "The A-USA Corridor is an innovative public-private partnership that will strengthen the nation's supply chain at a critical time and boost the regional economy," said Alan Shaw, president of NS. "We look forward to working with Gov. Ivey and the Port of Mobile to make the A-USA Corridor an engine for job creation in Alabama for years to come."