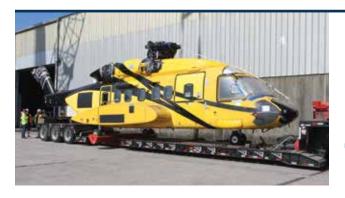

## SIKORSKY HELICOPTER CARGO MOVES THROUGH THE PORT

A Sikorsky S-92 helicopter from PHI originating from Broome, Western Australia, traveled into the Port of Mobile in late summer 2021. CSA was the stevedore. Helicopter International Shipping Services (HISS) served as freight forwarder, and IMT provided trucking services. The helicopter was destined for Lafayette, Louisiana, to PHI's headquarters. PHI provides service for the energy industry, air medical services, pilot training and comprehensive MRO capabilities.