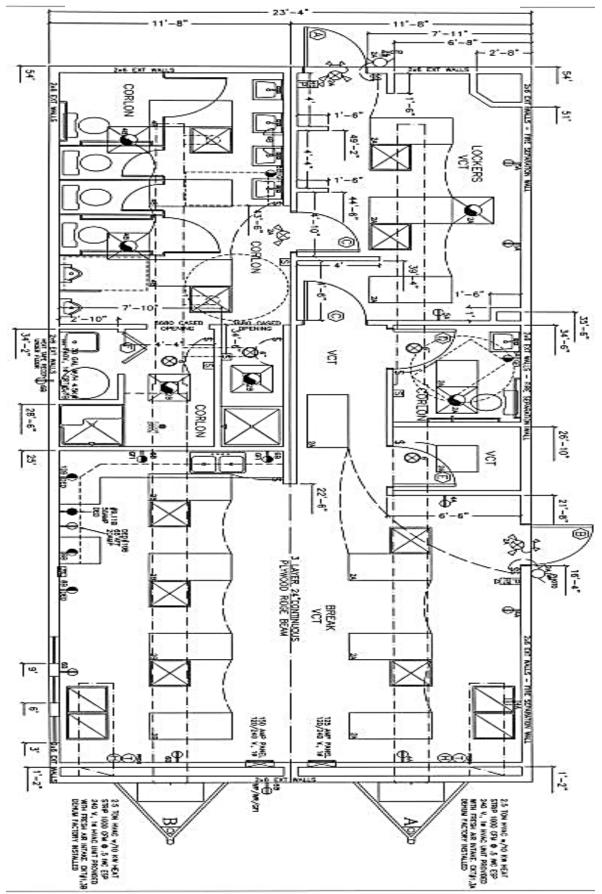

## 2. Port Police Annex Building = 1,900 SQ. FT. (No Floorplan Available)

3. Central Maintenance Trailers Lockers & Breakrooms

### 3. Central Maintenance Trailers Offices

4