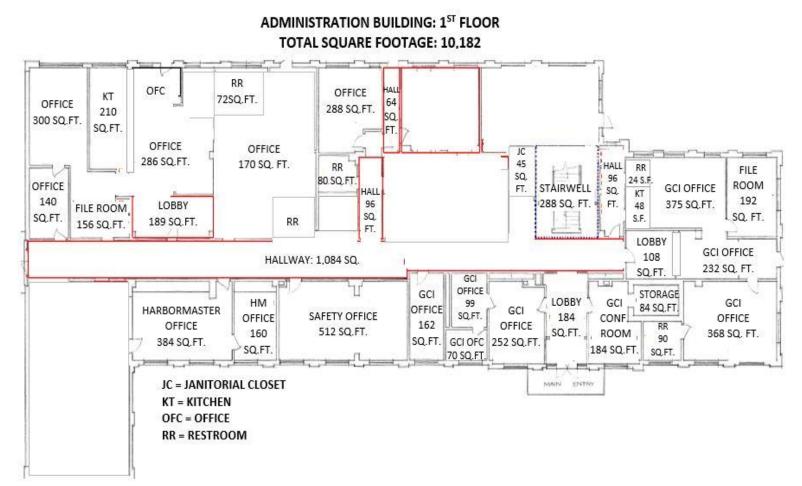

#### ADMINISTRATION BUILDING: 2<sup>ND</sup> FLOOR TOTAL SQUARE FOOTAGE: 10, 182

5