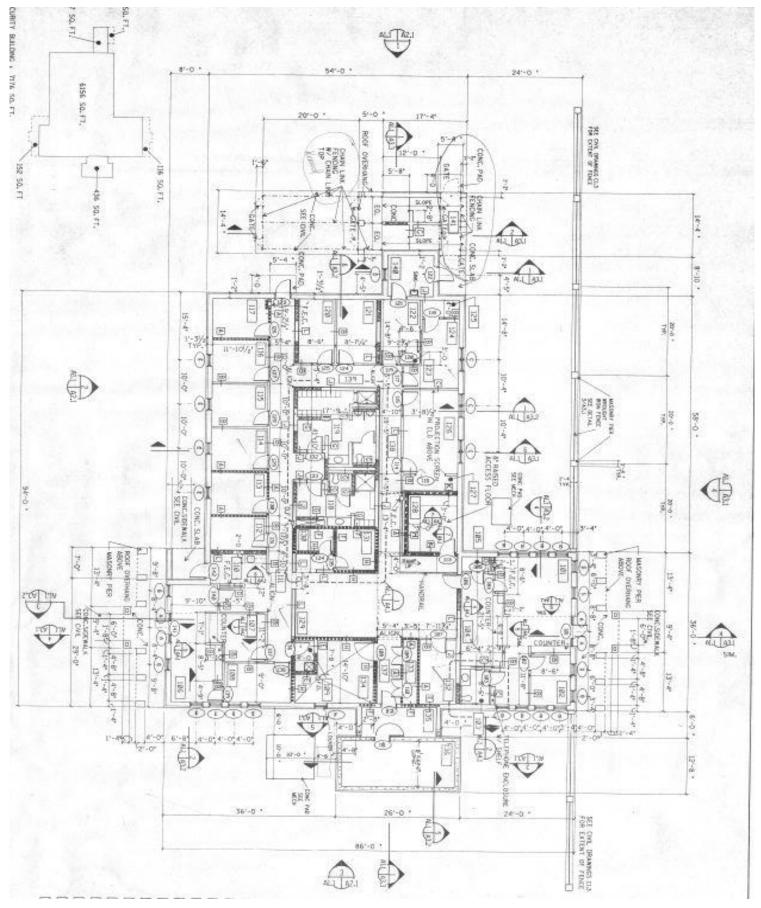

### 8. McDuffie Coal Terminal – Administration Building = 5,200 SQ. FT. (Guard House = 73)