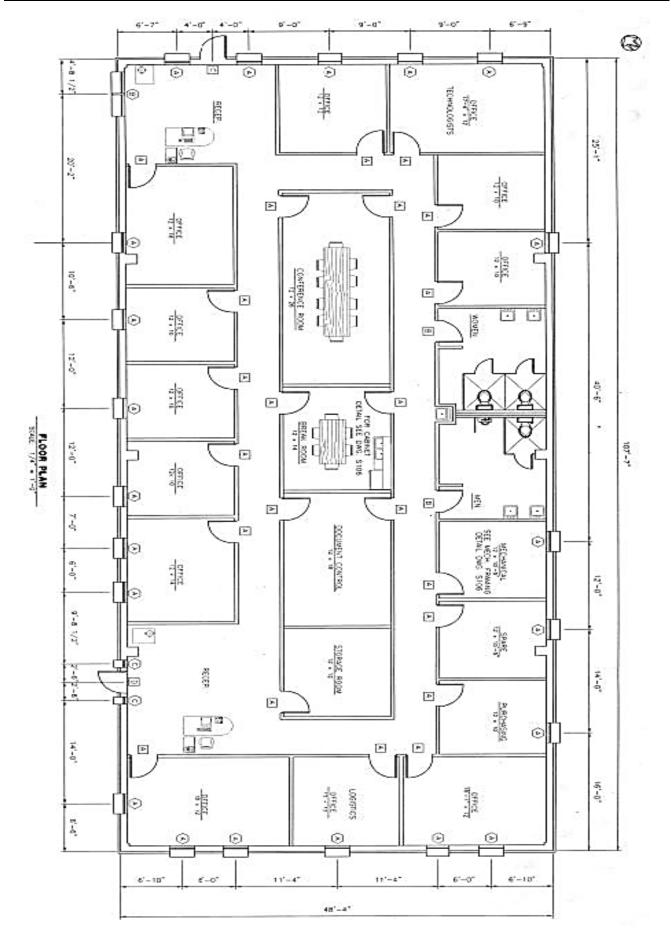

1 Ezra Trice Blvd. (R)
- 9. Mcduffie Coal Terminal (Break Room & Guard House); Yeend Street (R)

## Q&A SECTION:

**Question:** What is the square footage of all facilities? Are there floor plans available? **Answer:** See attached floor plans and note that square footage is approximate:



## 2. Port Police Annex Building = 1,900 SQ. FT. (No Floorplan Available)



3. Central Maintenance Trailers Lockers & Breakrooms

### 3. Central Maintenance Trailers Offices



4





#### ADMINISTRATION BUILDING: 2<sup>ND</sup> FLOOR TOTAL SQUARE FOOTAGE: 10, 182



5

# <u>5. Building 50 = 5,580 SQ. FT.</u>



BLDG.# 50 FIRST FLOOR LAYOUT PLAN VIEW



## 7. Pinto Terminal = 3,000 SQ. FT. (Guard House = 73)



### 8. McDuffie Coal Terminal – Administration Building = 5,200 SQ. FT. (Guard House = 73)



#### 9. McDuffie Coal Terminal – Beach House: TOTAL SQ. FT. = 6,460 (Main Level)



#### 10. McDuffie Coal Terminal – Guard Break Room & Guard House



## 11. MLBT Guard House = 289 SQ. FT.





<sup>12.</sup> International Trade Center Building = 31,500 SQ. FT.











## <u> 14. TRR (Diesel Shop) = 6,344 SQ. FT.</u>



15. Terminal Railway (Maintenance of Way) = 300 SQ. FT. (No Image Available)

16. Mobile Middle Bay Port – Building 100 = 6,300 SQ, FT. (Guard House = 73)