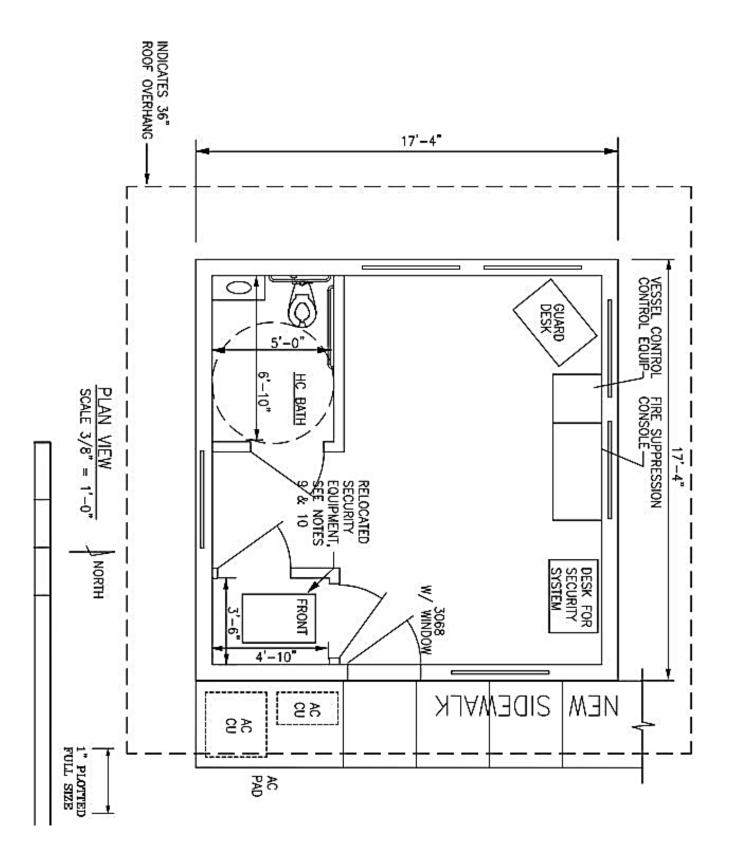

## 7. Pinto Terminal = 3,000 SQ. FT. (Guard House = 73)

### 8. McDuffie Coal Terminal – Administration Building = 5,200 SQ. FT. (Guard House = 73)