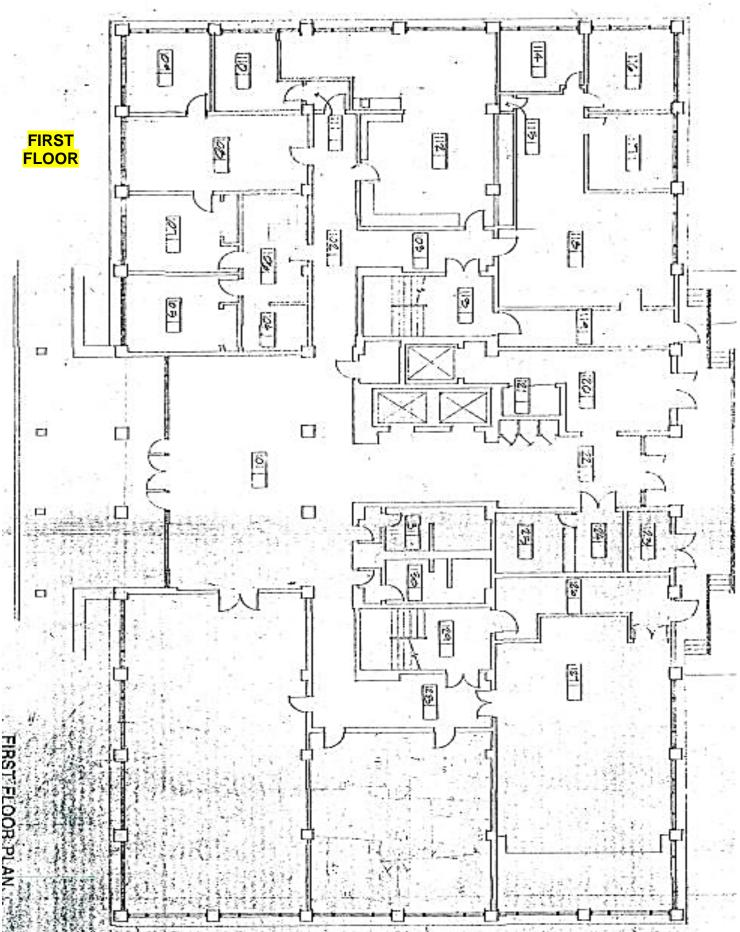

available? **Answer:** See attached floor plans and note that square footage is approximate:



## 2. Port Police Annex Building = 1,900 SQ. FT. (No Floorplan Available)



3. Central Maintenance Trailers Lockers & Breakrooms

### 3. Central Maintenance Trailers Offices



4





#### ADMINISTRATION BUILDING: 2<sup>ND</sup> FLOOR TOTAL SQUARE FOOTAGE: 10, 182



5

# <u>5. Building 50 = 5,580 SQ. FT.</u>



BLDG.# 50 FIRST FLOOR LAYOUT PLAN VIEW



## 7. Pinto Terminal = 3,000 SQ. FT. (Guard House = 73)



### 8. McDuffie Coal Terminal – Administration Building = 5,200 SQ. FT. (Guard House = 73)



#### 9. McDuffie Coal Terminal – Beach House: TOTAL SQ. FT. = 6,460 (Main Level)



#### 10. McDuffie Coal Terminal – Guard Break Room & Guard House



## 11. MLBT Guard House = 289 SQ. FT.





<sup>12.</sup> International Trade Center Building = 31,500 SQ. FT.











## <u> 14. TRR (Diesel Shop) = 6,344 SQ. FT.</u>



15. Terminal Railway (Maintenance of Way) = 300 SQ. FT. (No Image Available)

16. Mobile Middle Bay Port – Building 100 = 6,300 SQ, FT. (Guard House = 73)