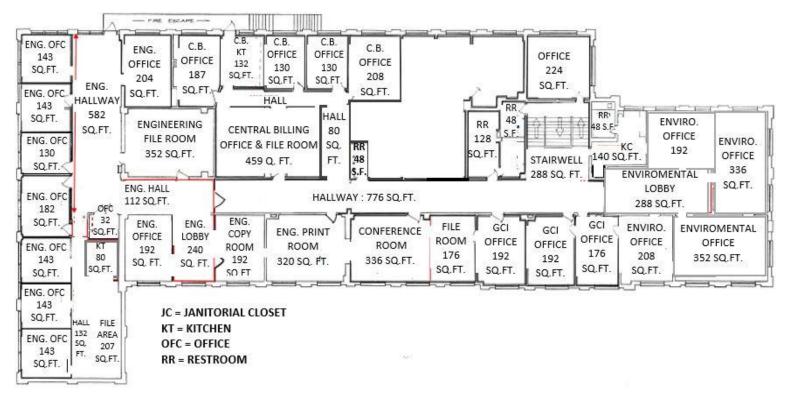

## Q&A SECTION:

**Question:** What is the square footage of all facilities? Are there floor plans available? **Answer:** See attached floor plans and note that square footage is approximate:

#### ADMINISTRATION BUILDING: 2<sup>ND</sup> FLOOR TOTAL SQUARE FOOTAGE: 10, 182

5