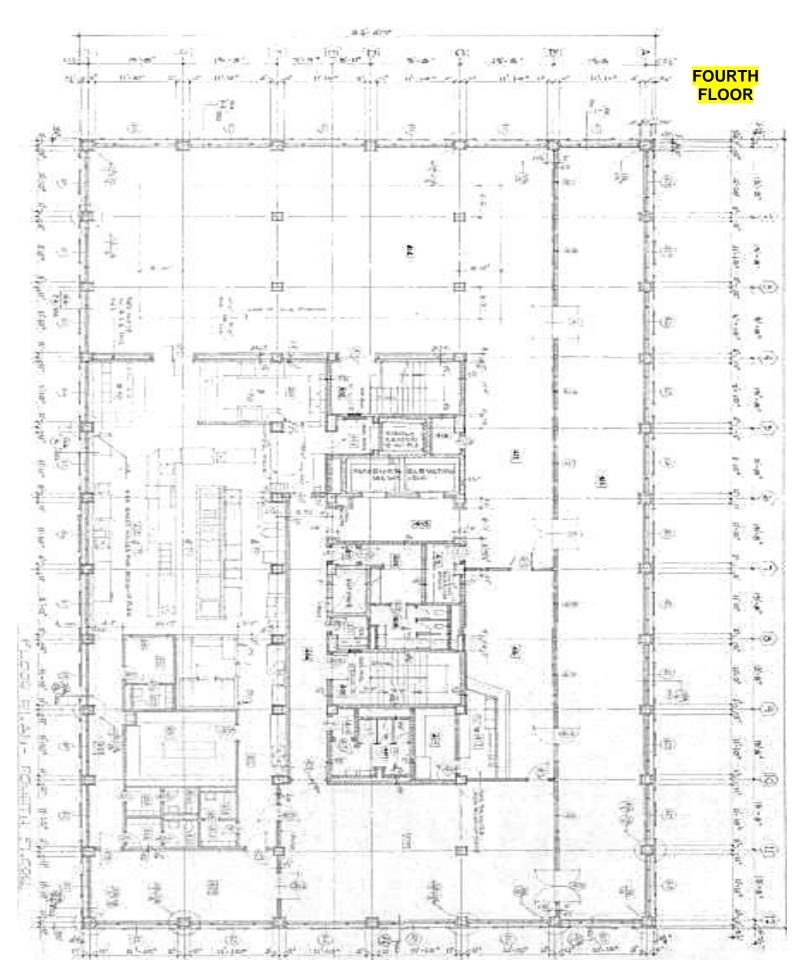

#### ADMINISTRATION BUILDING: 2<sup>ND</sup> FLOOR TOTAL SQUARE FOOTAGE: 10, 182

5