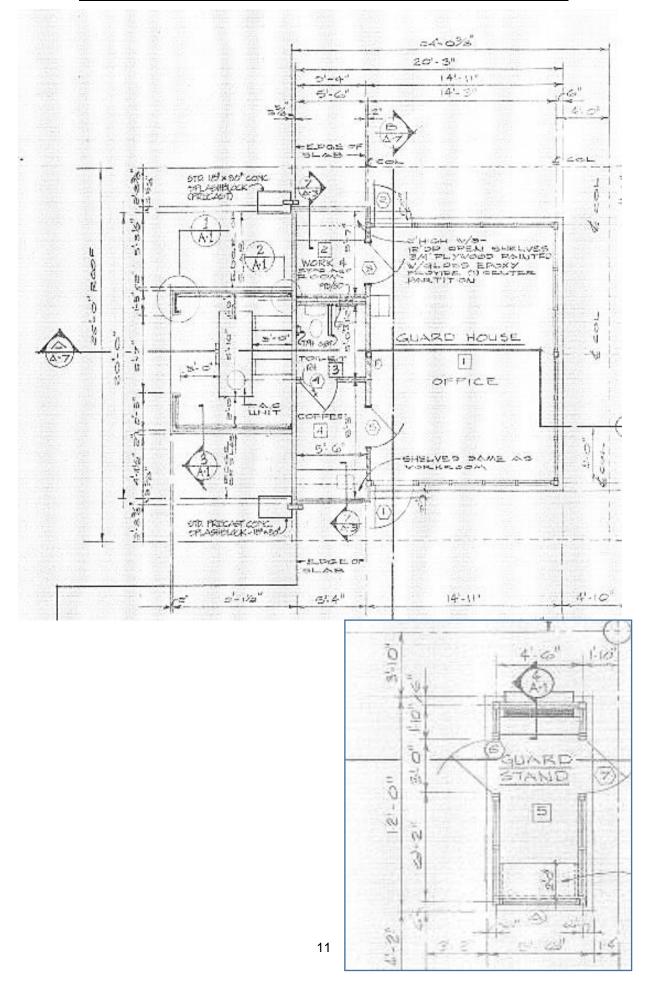

ge of all facilities? Are there floor plans available? **Answer:** See attached floor plans and note that square footage is approximate:



## 2. Port Police Annex Building = 1,900 SQ. FT. (No Floorplan Available)



3. Central Maintenance Trailers Lockers & Breakrooms

### 3. Central Maintenance Trailers Offices



4





#### ADMINISTRATION BUILDING: 2<sup>ND</sup> FLOOR TOTAL SQUARE FOOTAGE: 10, 182



5

# <u>5. Building 50 = 5,580 SQ. FT.</u>



BLDG.# 50 FIRST FLOOR LAYOUT PLAN VIEW



## 7. Pinto Terminal = 3,000 SQ. FT. (Guard House = 73)



### 8. McDuffie Coal Terminal – Administration Building = 5,200 SQ. FT. (Guard House = 73)



#### 9. McDuffie Coal Terminal – Beach House: TOTAL SQ. FT. = 6,460 (Main Level)



#### 10. McDuffie Coal Terminal – Guard Break Room & Guard House



## 11. MLBT Guard House = 289 SQ. FT.





<sup>12.</sup> International Trade Center Building = 31,500 SQ. FT.











## <u> 14. TRR (Diesel Shop) = 6,344 SQ. FT.</u>



15. Terminal Railway (Maintenance of Way) = 300 SQ. FT. (No Image Available)

16. Mobile Middle Bay Port – Building 100 = 6,300 SQ, FT. (Guard House = 73)