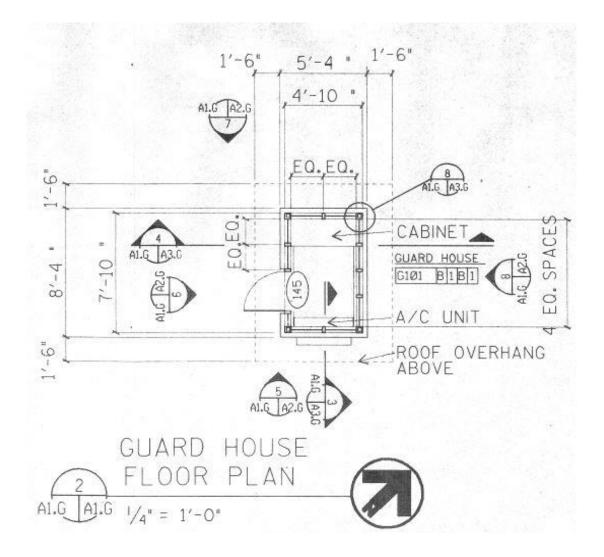

## 7. Pinto Terminal = 3,000 SQ. FT. (Guard House = 73)

### 8. McDuffie Coal Terminal – Administration Building = 5,200 SQ. FT. (Guard House = 73)