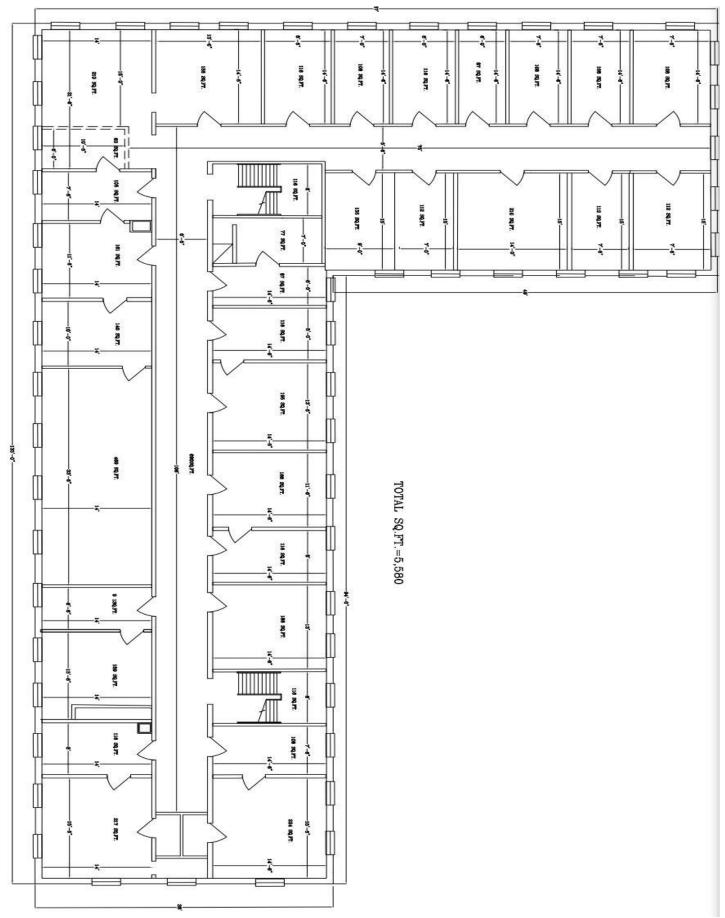

## Q&A SECTION:

**Question:** What is the square footage of all facilities? Are there floor plans available? **Answer:** See attached floor plans and note that square footage is approximate:

# <u>5. Building 50 = 5,580 SQ. FT.</u>

BLDG.# 50 FIRST FLOOR LAYOUT PLAN VIEW