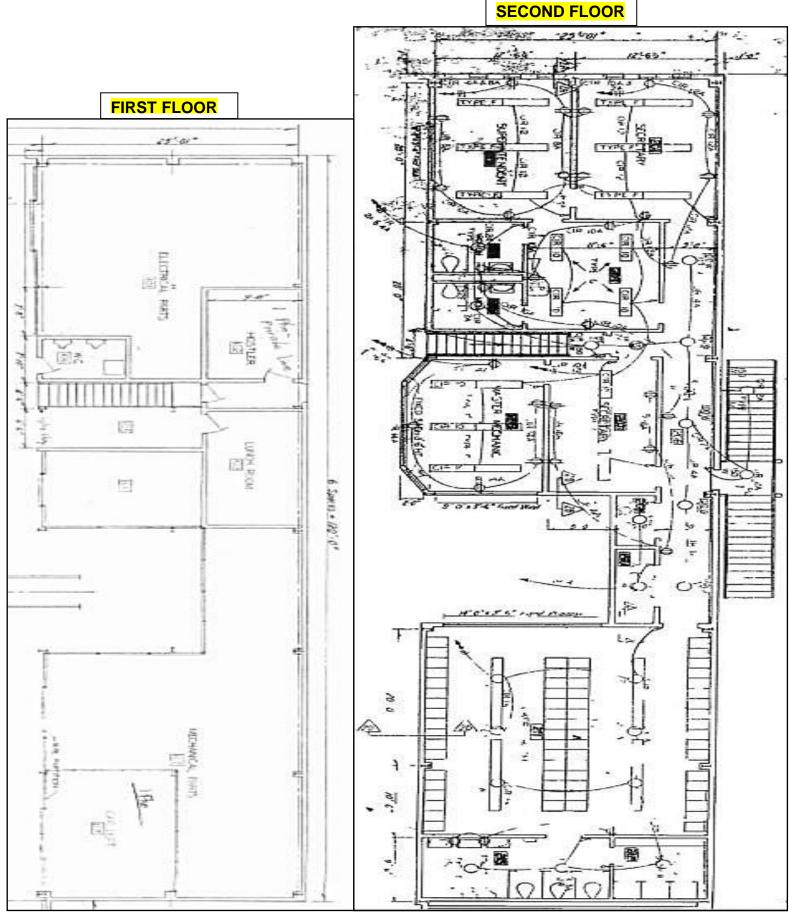

#### ADMINISTRATION BUILDING: 2<sup>ND</sup> FLOOR TOTAL SQUARE FOOTAGE: 10, 182

5