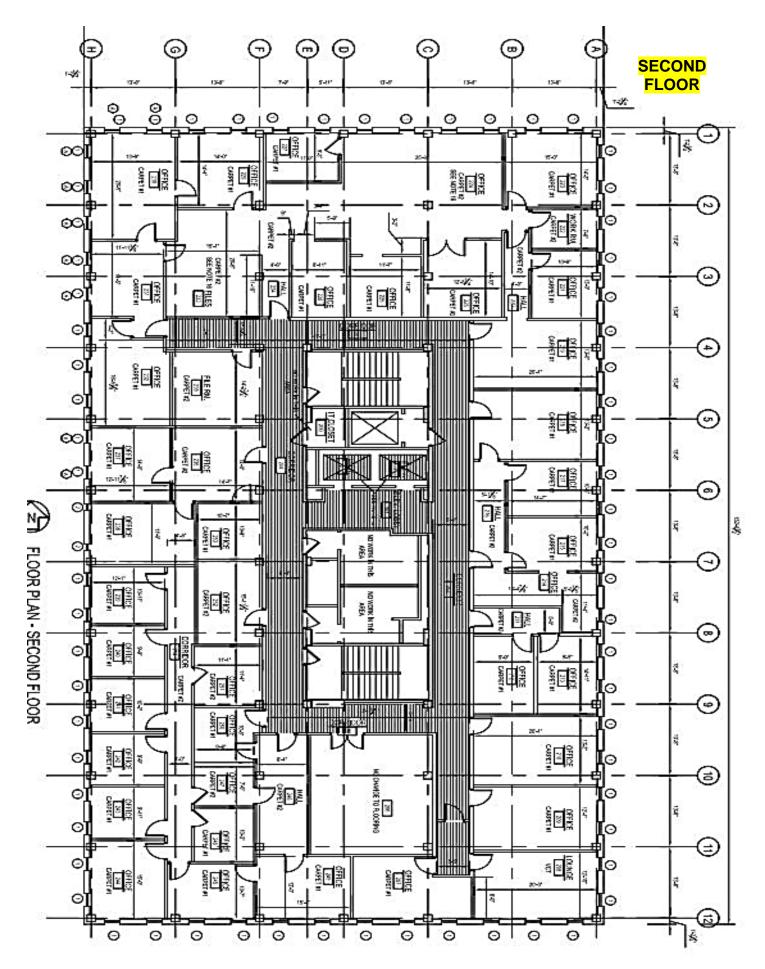

#### ADMINISTRATION BUILDING: 2<sup>ND</sup> FLOOR TOTAL SQUARE FOOTAGE: 10, 182

5