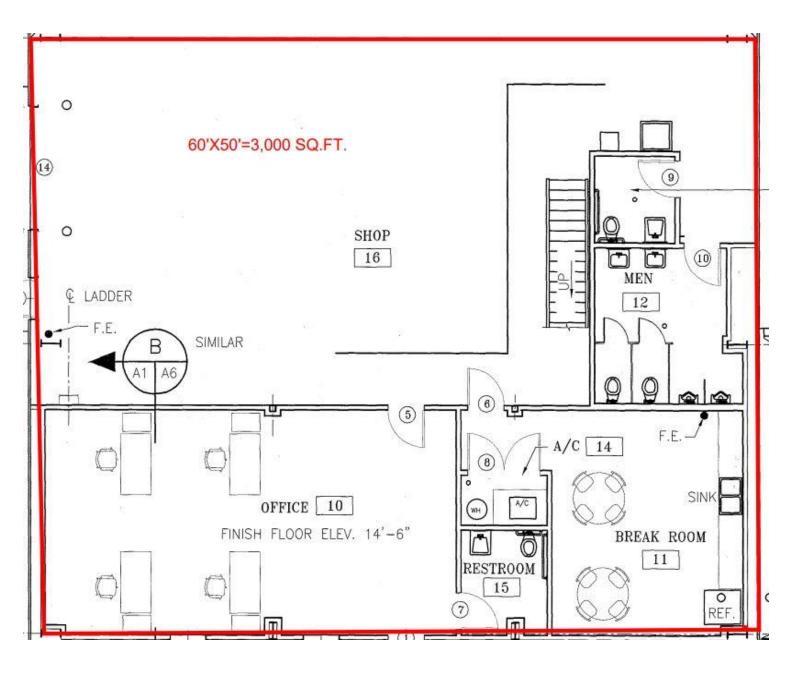

## Q&A SECTION:

**Question:** What is the square footage of all facilities? Are there floor plans available? **Answer:** See attached floor plans and note that square footage is approximate:

## 7. Pinto Terminal = 3,000 SQ. FT. (Guard House = 73)