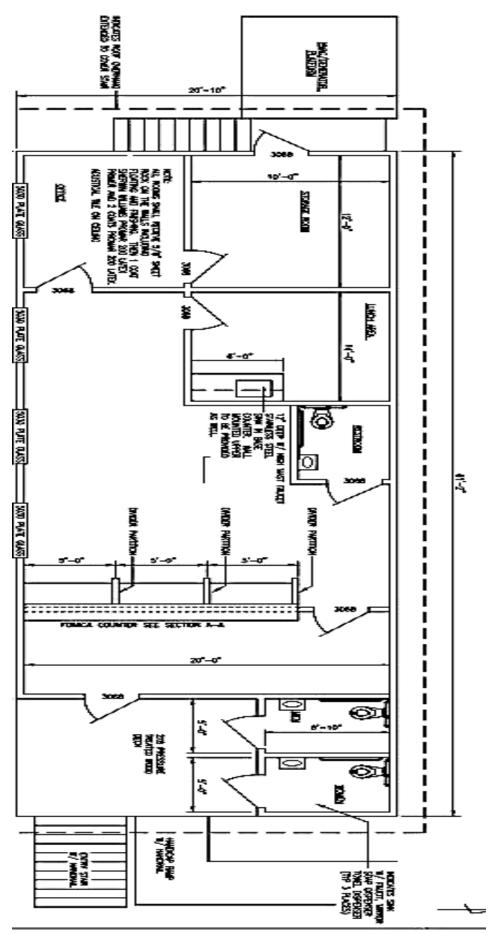

## 2. Port Police Annex Building = 1,900 SQ. FT. (No Floorplan Available)

3. Central Maintenance Trailers Lockers & Breakrooms

### 3. Central Maintenance Trailers Offices

4