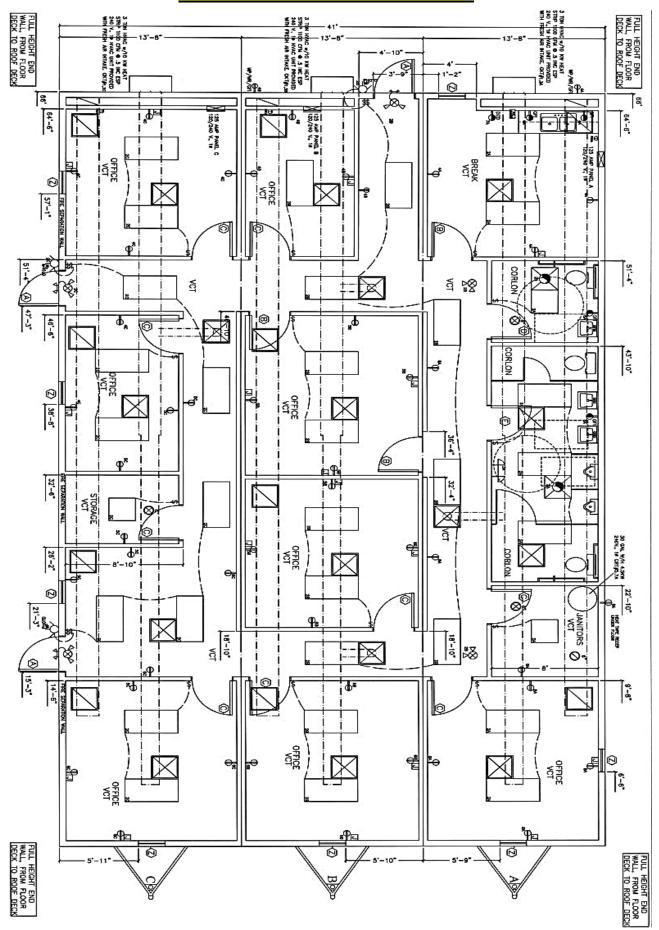

ct at its sole discretion for *any* reason, including but not limited to non-performance of service, by providing a 30-day written notice of termination to Contractor. *The APA also reserves the right to amend this contract at any time without penalty.* 

### ADDITION:

- 8. McDuffie Coal Terminal (Admin. Bldg. & Guard House); 1901 Ezra Trice Blvd. (R)
- 9. Mcduffie Coal Terminal (Break Room & Guard House); Yeend Street (R)

## Q&A SECTION:

**Question:** What is the square footage of all facilities? Are there floor plans available? **Answer:** See attached floor plans and note that square footage is approximate:



## 2. Port Police Annex Building = 1,900 SQ. FT. (No Floorplan Available)



3. Central Maintenance Trailers Lockers & Breakrooms

### 3. Central Maintenance Trailers Offices



4





#### ADMINISTRATION BUILDING: 2<sup>ND</sup> FLOOR TOTAL SQUARE FOOTAGE: 10, 182



5

# <u>5. Building 50 = 5,580 SQ. FT.</u>



BLDG.# 50 FIRST FLOOR LAYOUT PLAN VIEW



## 7. Pinto Terminal = 3,000 SQ. FT. (Guard House = 73)



### 8. McDuffie Coal Terminal – Administration Building = 5,200 SQ. FT. (Guard House = 73)



#### 9. McDuffie Coal Terminal – Beach House: TOTAL SQ. FT. = 6,460 (Main Level)



#### 10. McDuffie Coal Terminal – Guard Break Room & Guard House



## 11. MLBT Guard House = 289 SQ. FT.





<sup>12.</sup> International Trade Center Building = 31,500 SQ. FT.











## <u> 14. TRR (Diesel Shop) = 6,344 SQ. FT.</u>



15. Terminal Railway (Maintenance of Way) = 300 SQ. FT. (No Image Available)

16. Mobile Middle Bay Port – Building 100 = 6,300 SQ, FT. (Gua