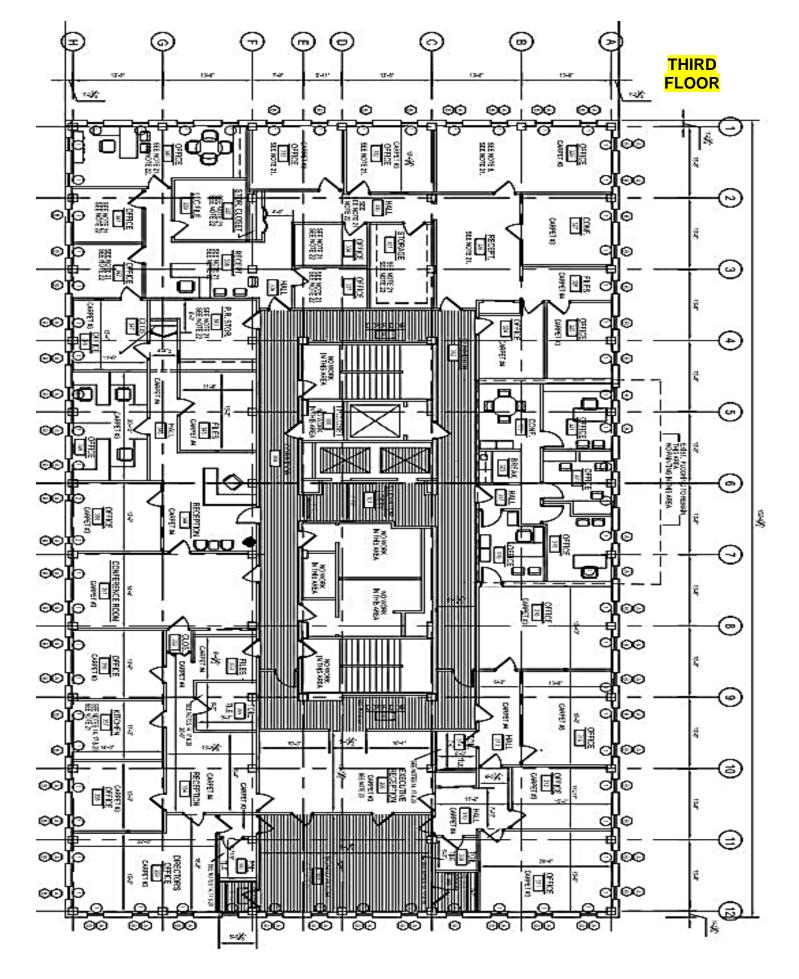

#### ADMINISTRATION BUILDING: 2<sup>ND</sup> FLOOR TOTAL SQUARE FOOTAGE: 10, 182

5