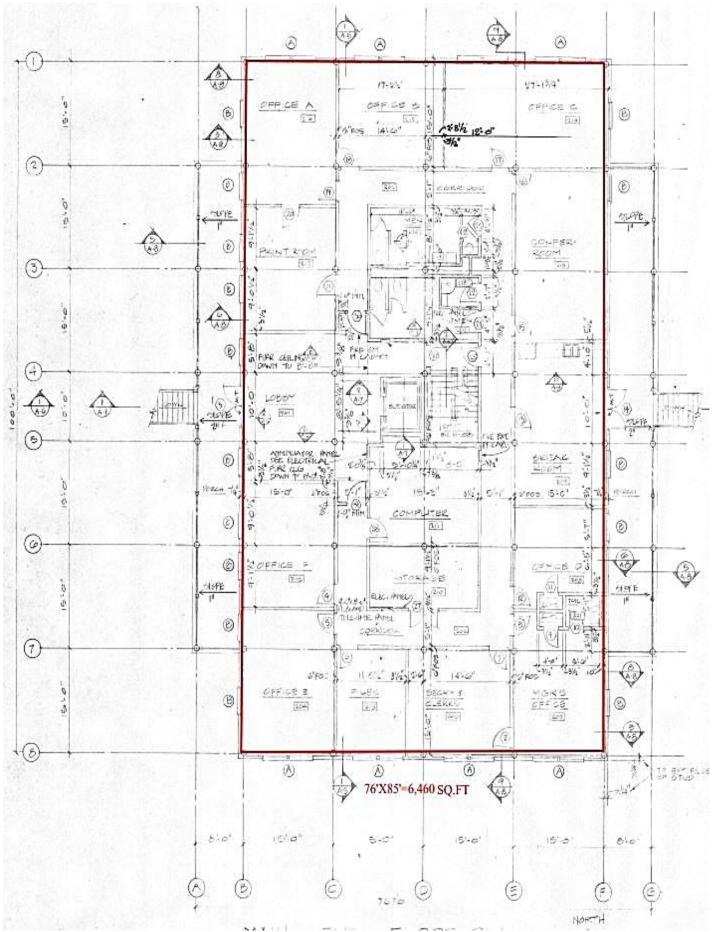

#### 9. McDuffie Coal Terminal – Beach House: TOTAL SQ. FT. = 6,460 (Main Level)