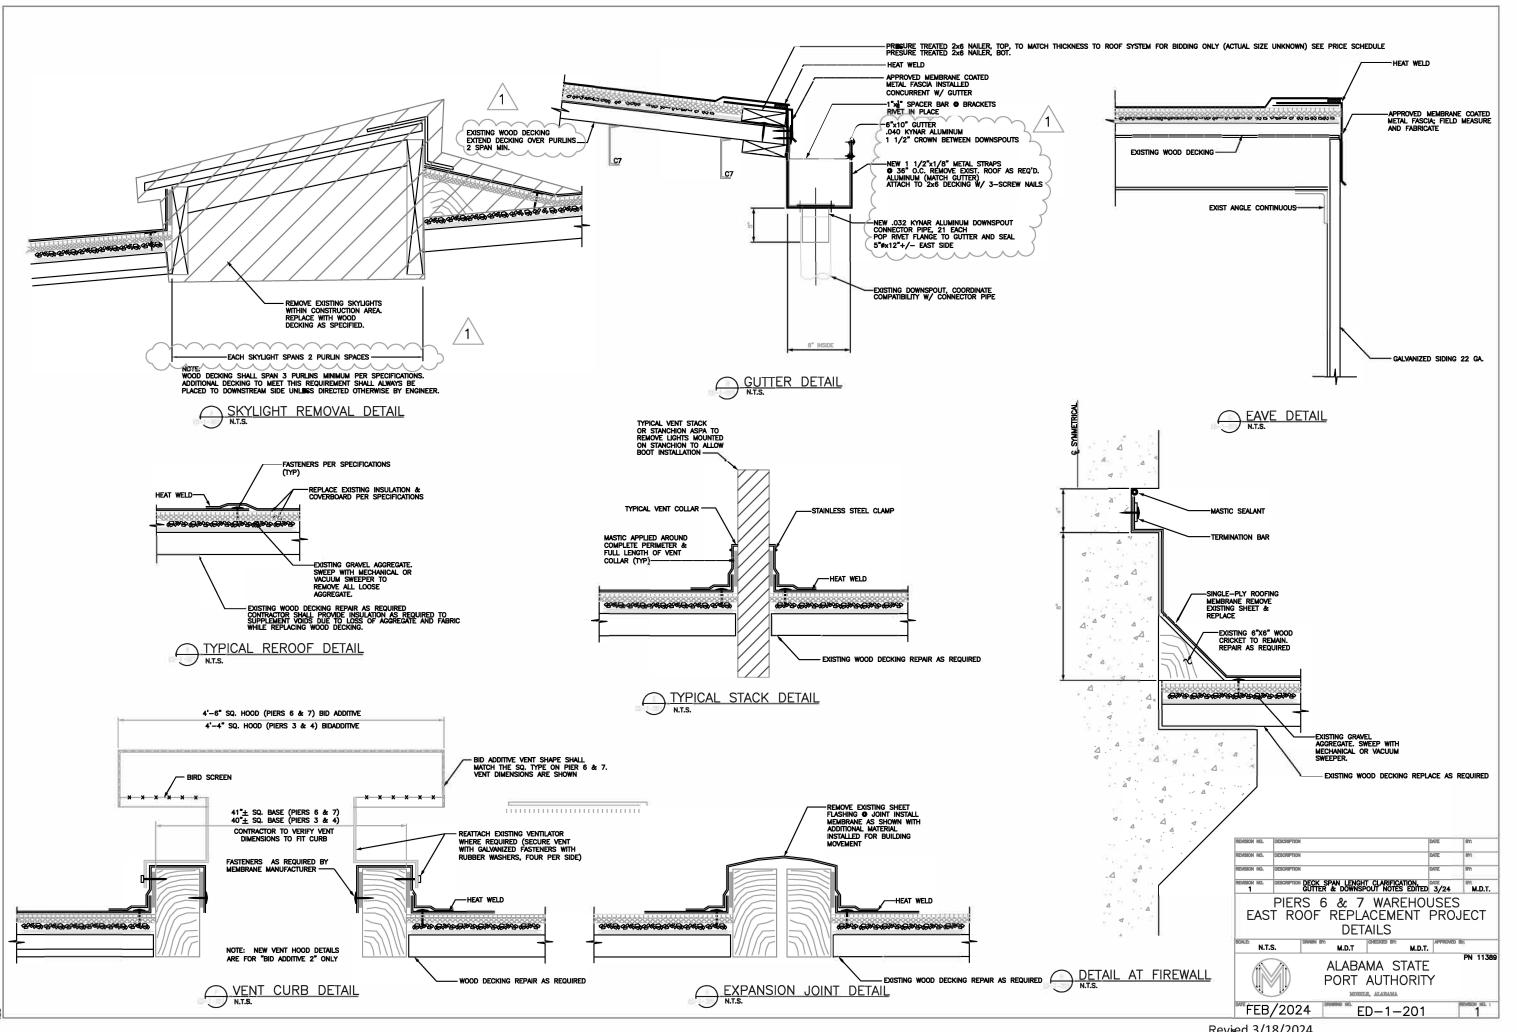

| Item | Description                                                                                                                                                                             |
|------|-----------------------------------------------------------------------------------------------------------------------------------------------------------------------------------------|
| 1.   | The Pre-Bid sign in sheet is attached and is hereby incorporated into the bid documents by this addendum.                                                                               |
| 2.   | Specifications: Division I, 1 <sup>st</sup> para The Bid Open date shall be revised to Tuesday, March 26, 2024, at 2:00pm.                                                              |
| 3.   | Specifications: Division V, Para. 504.05 Item C - Product name of termite treatment has been removed.                                                                                   |
| 4.   | Question: Our manufacture is asking about what wind pressures the port is requiring on the new roof system?                                                                             |
|      | Answer: See Specifications: Division V, Para. 504.01, Item E – Wind loading criteria has been added to facilitate a registered professional engineer in developing roof wind pressures. |
| 5.   | Question: Does the replacement decking have to be a full 2x6 TG?                                                                                                                        |
|      | Answer: Spec states "nominal 2x6 T&G" meaning 1½"x5½" including tongue.                                                                                                                 |
| 6.   | Drawing ED-1-201 - Revised skylight span dimension (Section A) and gutter/downspout callouts (Section B).                                                                               |
|      |                                                                                                                                                                                         |